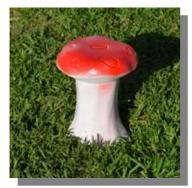

## Fairies Goblins Mushrooms

Fairy Holding Flowers BKFGM07

Fairy Kneeling BKFGM08

Fairy on Leaf BKFGM09

Fairy with Bowl BKFGM10

Mushroom Single BKFGMO2

Mushroom Pair BKFGM03

Mushroom Seat BKFGM01

## Fairies Goblins Mushroom Collection

|         |                       | MOULD                 | SIZE          |
|---------|-----------------------|-----------------------|---------------|
|         | BKFGM01               | Mushroom Seat         | 30 cm (11.8") |
|         | BKFGM02               | Mushroom Single       | 15 cm (8.9″)  |
|         | BKFGM03               | Mushroom Pair         | 15 cm (8.9″)  |
| 1       | BKFGM04               | Mushroom Large        | 41 cm (16.1″) |
| Start P | BKFGM05               | Lattice Toadstool Lge | 50 cm (19.1") |
| 0.22-1  | BKFGM06               | Lattice Toadstool Sml | 35 cm (13.7") |
| 1278    | BKFGM07               | Fairy Holding Flowers | 23 cm (9″)    |
| - An    | BKFG <mark>M08</mark> | Fairy Kneeling        | 20 cm (7.8")  |
| 1=      | BKFGM09               | Fairy on Leaf         | 25 cm (9.8″)  |
| A.      | BKFGM10               | Fairy with Bowl       | 30 cm (11.8") |
| -01-16  | BKFGM11               | Troll                 | 24 cm (9.4")  |
| (12) N  | 1 .                   | 3 WER                 |               |