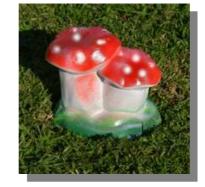

## Fairies Goblins Mushrooms

Fairy Holding Flowers BKFGM07

Fairy Kneeling BKFGM08

Fairy on Leaf BKFGM09

Fairy with Bowl BKFGM10

Mushroom Single BKFGMO2

Mushroom Pair BKFGM03

Mushroom Seat BKFGM01

## Fairies Goblins Mushroom Collection

|         |                       | MOULD                 | SIZE          |
|---------|-----------------------|-----------------------|---------------|
|         | BKFGM01               | Mushroom Seat         | 30 cm (11.8") |
|         | BKFGM02               | Mushroom Single       | 15 cm (8.9″)  |
|         | BKFGM03               | Mushroom Pair         | 15 cm (8.9″)  |
| 1       | BKFGM04               | Mushroom Large        | 41 cm (16.1″) |
| Start P | BKFGM05               | Lattice Toadstool Lge | 50 cm (19.1") |
| 0.22-1  | BKFGM06               | Lattice Toadstool Sml | 35 cm (13.7") |
| 1278    | BKFGM07               | Fairy Holding Flowers | 23 cm (9″)    |
| - An    | BKFG <mark>M08</mark> | Fairy Kneeling        | 20 cm (7.8")  |
| 1=      | BKFGM09               | Fairy on Leaf         | 25 cm (9.8″)  |
| A.      | BKFGM10               | Fairy with Bowl       | 30 cm (11.8") |
| -01-16  | BKFGM11               | Troll                 | 24 cm (9.4")  |
| (12) N  | 1 .                   | 3 WER                 |               |