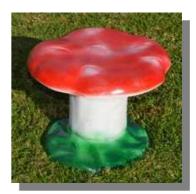

## Fairies Goblins Mushrooms

Fairy Holding Flowers BKFGM07

Fairy Kneeling BKFGM08

Fairy on Leaf BKFGM09

Fairy with Bowl BKFGM10

Mushroom Single BKFGMO2

Mushroom Pair BKFGM03

Mushroom Seat BKFGM01

## Fairies Goblins Mushroom Collection

|         |                       | MOULD                 | SIZE          |
|---------|-----------------------|-----------------------|---------------|
|         | BKFGM01               | Mushroom Seat         | 30 cm (11.8") |
|         | BKFGM02               | Mushroom Single       | 15 cm (8.9″)  |
|         | BKFGM03               | Mushroom Pair         | 15 cm (8.9″)  |
| 1       | BKFGM04               | Mushroom Large        | 41 cm (16.1″) |
| Start P | BKFGM05               | Lattice Toadstool Lge | 50 cm (19.1") |
| 0.22-1  | BKFGM06               | Lattice Toadstool Sml | 35 cm (13.7") |
| 1278    | BKFGM07               | Fairy Holding Flowers | 23 cm (9″)    |
| - An    | BKFG <mark>M08</mark> | Fairy Kneeling        | 20 cm (7.8")  |
| 1=      | BKFGM09               | Fairy on Leaf         | 25 cm (9.8″)  |
| A.      | BKFGM10               | Fairy with Bowl       | 30 cm (11.8") |
| -01-16  | BKFGM11               | Troll                 | 24 cm (9.4")  |
| (12) N  | 1 .                   | 3 WER                 |               |