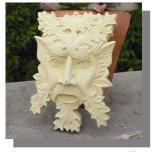

## Gothic Collection

Dead Warrior BKG01

Dragon and Castle BKG02

Dragon Card Holder BKG03

Giddian BKG05

Winged Guardian BKG21

Gothica BKG06

Greenman Wall Plaque BKG07

## 21 Pieces

|       | Ornaments             | Dimensions H x W x D                   |
|-------|-----------------------|----------------------------------------|
| BKG01 | Dead Warrior          | 18 x 10 x 7 cm (7" x 4" x 3")          |
| BKG02 | Dragon and Castle     | 18 x 20 x 20 cm (7" x 8" x 8")         |
| BKG03 | Dragon Card Holder    | 14 x 12 x 7 cm (5.5" x 5" x 2.5")      |
| BKG05 | Giddian               | 26 x 16 x 9 cm (10" x 6" x 3.5")       |
| BKG06 | Gothica               | 25 x 20 x 10 cm (10" x 8" x 4")        |
| BKG07 | Green man Wall Plaque | 24 x 14 x 15 cm (9.5" x 5.5 x 6")      |
| BKG09 | Gryphon               | 26 x 14 x 15 cm (10" x 5.5" x 6")      |
| BKG10 | Hyena Gargoyle        | 27 x 16 x 14 cm ( 10.5" x 6.5" x 5.5") |
| BKG11 | Junius                | 27 x 20 x 9 cm (10" x 8" x 3.56")      |
| BKG12 | Pan                   | 26 x 9 x 9 cm (10" x 3.3" x 3.5")      |
| BKG13 | Seated Satyr          | 26 × 10 × 7 cm (10" × 4" × 3")         |
| BKG14 | Unwise Monkey         | 26 x 12 x 10 cm (10" x 5" x 3')        |
| BKG15 | Three Towers          | 22 x 26 x 32 cm (8.5" x 10" x 12.5")   |
| BKG16 | Gothic Ashtray        | 8 x 15 x 15 cm (3" x 6" x6")           |
| BKG17 | Flying Pig            | 23 x 20 x 34 cm (9" x 8" x 13.5")      |
| BKG18 | Tall Dragon Castle    | 27 x 23 x 18 cm (10.5" x 9" x 7")      |
| BKG19 | Seated Guardian       | 24 × 14 × 16 cm (9.5" × 5.5" × 6")     |
| BKG20 | Gothic Sundial        | 21 x 35 x 35 cm (8" x 13.5" x 13.5")   |
| BKG21 | Winged Guardian       | 25 x 18 x 20 cm (10" x 7" x 8")        |
| BKG22 | Gothic Cat            | 27 cm (10.6")                          |
|       | Gargoyle Seated       | 18 cm (7")                             |