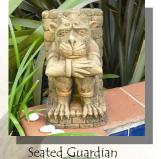

Gothic Ashtray BKG16

Flying Pig BKG17

Tower Keeper BKG18

BKG19

Seated Gargoyle BKG24

Gothic Cat BKG22

## 21 Pieces

|       | Ornaments             | Dimensions H x W x D                   |
|-------|-----------------------|----------------------------------------|
| BKG01 | Dead Warrior          | 18 x 10 x 7 cm (7" x 4" x 3")          |
| BKG02 | Dragon and Castle     | 18 x 20 x 20 cm (7" x 8" x 8")         |
| BKG03 | Dragon Card Holder    | 14 x 12 x 7 cm (5.5" x 5" x 2.5")      |
| BKG05 | Giddian               | 26 x 16 x 9 cm (10" x 6" x 3.5")       |
| BKG06 | Gothica               | 25 x 20 x 10 cm (10" x 8" x 4")        |
| BKG07 | Green man Wall Plaque | 24 x 14 x 15 cm (9.5" x 5.5 x 6")      |
| BKG09 | Gryphon               | 26 x 14 x 15 cm (10" x 5.5" x 6")      |
| BKG10 | Hyena Gargoyle        | 27 x 16 x 14 cm ( 10.5" x 6.5" x 5.5") |
| BKG11 | Junius                | 27 x 20 x 9 cm (10" x 8" x 3.56")      |
| BKG12 | Pan                   | 26 x 9 x 9 cm (10" x 3.3" x 3.5")      |
| BKG13 | Seated Satyr          | 26 × 10 × 7 cm (10" × 4" × 3")         |
| BKG14 | Unwise Monkey         | 26 x 12 x 10 cm (10" x 5" x 3')        |
| BKG15 | Three Towers          | 22 x 26 x 32 cm (8.5" x 10" x 12.5")   |
| BKG16 | Gothic Ashtray        | 8 x 15 x 15 cm (3" x 6" x6")           |
| BKG17 | Flying Pig            | 23 x 20 x 34 cm (9" x 8" x 13.5")      |
| BKG18 | Tall Dragon Castle    | 27 x 23 x 18 cm (10.5" x 9" x 7")      |
| BKG19 | Seated Guardian       | 24 × 14 × 16 cm (9.5" × 5.5" × 6")     |
| BKG20 | Gothic Sundial        | 21 x 35 x 35 cm (8" x 13.5" x 13.5")   |
| BKG21 | Winged Guardian       | 25 x 18 x 20 cm (10" x 7" x 8")        |
| BKG22 | Gothic Cat            | 27 cm (10.6")                          |
|       | Gargoyle Seated       | 18 cm (7")                             |