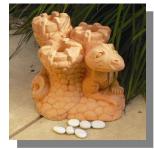

## Gothic Collection

Dead Warrior BKG01

Dragon and Castle BKG02

Dragon Card Holder BKG03

Giddian BKG05

Winged Guardian BKG21

Gothica BKG06

Greenman Wall Plaque BKG07

## 21 Pieces

|       | Ornaments             | Dimensions H x W x D                   |
|-------|-----------------------|----------------------------------------|
| BKG01 | Dead Warrior          | 18 x 10 x 7 cm (7" x 4" x 3")          |
| BKG02 | Dragon and Castle     | 18 x 20 x 20 cm (7" x 8" x 8")         |
| BKG03 | Dragon Card Holder    | 14 x 12 x 7 cm (5.5" x 5" x 2.5")      |
| BKG05 | Giddian               | 26 x 16 x 9 cm (10" x 6" x 3.5")       |
| BKG06 | Gothica               | 25 x 20 x 10 cm (10" x 8" x 4")        |
| BKG07 | Green man Wall Plaque | 24 x 14 x 15 cm (9.5" x 5.5 x 6")      |
| BKG09 | Gryphon               | 26 x 14 x 15 cm (10" x 5.5" x 6")      |
| BKG10 | Hyena Gargoyle        | 27 x 16 x 14 cm ( 10.5" x 6.5" x 5.5") |
| BKG11 | Junius                | 27 x 20 x 9 cm (10" x 8" x 3.56")      |
| BKG12 | Pan                   | 26 x 9 x 9 cm (10" x 3.3" x 3.5")      |
| BKG13 | Seated Satyr          | 26 × 10 × 7 cm (10" × 4" × 3")         |
| BKG14 | Unwise Monkey         | 26 x 12 x 10 cm (10" x 5" x 3')        |
| BKG15 | Three Towers          | 22 x 26 x 32 cm (8.5" x 10" x 12.5")   |
| BKG16 | Gothic Ashtray        | 8 x 15 x 15 cm (3" x 6" x6")           |
| BKG17 | Flying Pig            | 23 x 20 x 34 cm (9" x 8" x 13.5")      |
| BKG18 | Tall Dragon Castle    | 27 x 23 x 18 cm (10.5" x 9" x 7")      |
| BKG19 | Seated Guardian       | 24 × 14 × 16 cm (9.5" × 5.5" × 6")     |
| BKG20 | Gothic Sundial        | 21 x 35 x 35 cm (8" x 13.5" x 13.5")   |
| BKG21 | Winged Guardian       | 25 x 18 x 20 cm (10" x 7" x 8")        |
| BKG22 | Gothic Cat            | 27 cm (10.6")                          |
|       | Gargoyle Seated       | 18 cm (7")                             |