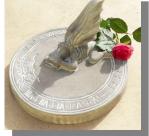

Gothic Sundial BKG20

Gryphon BKG09

Hyena Gargoyle BKG10

Junius BKG11

Pan BKG12

Seated Satyr BKG13

Unwise Monkey BKG14

Three Towers BKG15

## 21 Pieces

|       | Ornaments             | Dimensions H x W x D                   |
|-------|-----------------------|----------------------------------------|
| BKG01 | Dead Warrior          | 18 x 10 x 7 cm (7" x 4" x 3")          |
| BKG02 | Dragon and Castle     | 18 x 20 x 20 cm (7" x 8" x 8")         |
| BKG03 | Dragon Card Holder    | 14 x 12 x 7 cm (5.5" x 5" x 2.5")      |
| BKG05 | Giddian               | 26 x 16 x 9 cm (10" x 6" x 3.5")       |
| BKG06 | Gothica               | 25 x 20 x 10 cm (10" x 8" x 4")        |
| BKG07 | Green man Wall Plaque | 24 x 14 x 15 cm (9.5" x 5.5 x 6")      |
| BKG09 | Gryphon               | 26 x 14 x 15 cm (10" x 5.5" x 6")      |
| BKG10 | Hyena Gargoyle        | 27 x 16 x 14 cm ( 10.5" x 6.5" x 5.5") |
| BKG11 | Junius                | 27 x 20 x 9 cm (10" x 8" x 3.56")      |
| BKG12 | Pan                   | 26 x 9 x 9 cm (10" x 3.3" x 3.5")      |
| BKG13 | Seated Satyr          | 26 × 10 × 7 cm (10" × 4" × 3")         |
| BKG14 | Unwise Monkey         | 26 x 12 x 10 cm (10" x 5" x 3')        |
| BKG15 | Three Towers          | 22 x 26 x 32 cm (8.5" x 10" x 12.5")   |
| BKG16 | Gothic Ashtray        | 8 x 15 x 15 cm (3" x 6" x6")           |
| BKG17 | Flying Pig            | 23 x 20 x 34 cm (9" x 8" x 13.5")      |
| BKG18 | Tall Dragon Castle    | 27 x 23 x 18 cm (10.5" x 9" x 7")      |
| BKG19 | Seated Guardian       | 24 × 14 × 16 cm (9.5" × 5.5" × 6")     |
| BKG20 | Gothic Sundial        | 21 x 35 x 35 cm (8" x 13.5" x 13.5")   |
| BKG21 | Winged Guardian       | 25 x 18 x 20 cm (10" x 7" x 8")        |
| BKG22 | Gothic Cat            | 27 cm (10.6")                          |
|       | Gargoyle Seated       | 18 cm (7")                             |