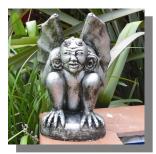

## Gothic Collection

Dead Warrior BKG01

Dragon and Castle BKG02

Dragon Card Holder BKG03

Giddian BKG05

Winged Guardian BKG21

Gothica BKG06

Greenman Wall Plaque BKG07

## 21 Pieces

|       | Ornaments             | Dimensions H x W x D                   |
|-------|-----------------------|----------------------------------------|
| BKG01 | Dead Warrior          | 18 x 10 x 7 cm (7" x 4" x 3")          |
| BKG02 | Dragon and Castle     | 18 x 20 x 20 cm (7" x 8" x 8")         |
| BKG03 | Dragon Card Holder    | 14 x 12 x 7 cm (5.5" x 5" x 2.5")      |
| BKG05 | Giddian               | 26 x 16 x 9 cm (10" x 6" x 3.5")       |
| BKG06 | Gothica               | 25 x 20 x 10 cm (10" x 8" x 4")        |
| BKG07 | Green man Wall Plaque | 24 x 14 x 15 cm (9.5" x 5.5 x 6")      |
| BKG09 | Gryphon               | 26 x 14 x 15 cm (10" x 5.5" x 6")      |
| BKG10 | Hyena Gargoyle        | 27 x 16 x 14 cm ( 10.5" x 6.5" x 5.5") |
| BKG11 | Junius                | 27 x 20 x 9 cm (10" x 8" x 3.56")      |
| BKG12 | Pan                   | 26 x 9 x 9 cm (10" x 3.3" x 3.5")      |
| BKG13 | Seated Satyr          | 26 × 10 × 7 cm (10" × 4" × 3")         |
| BKG14 | Unwise Monkey         | 26 x 12 x 10 cm (10" x 5" x 3')        |
| BKG15 | Three Towers          | 22 x 26 x 32 cm (8.5" x 10" x 12.5")   |
| BKG16 | Gothic Ashtray        | 8 x 15 x 15 cm (3" x 6" x6")           |
| BKG17 | Flying Pig            | 23 x 20 x 34 cm (9" x 8" x 13.5")      |
| BKG18 | Tall Dragon Castle    | 27 x 23 x 18 cm (10.5" x 9" x 7")      |
| BKG19 | Seated Guardian       | 24 × 14 × 16 cm (9.5" × 5.5" × 6")     |
| BKG20 | Gothic Sundial        | 21 x 35 x 35 cm (8" x 13.5" x 13.5")   |
| BKG21 | Winged Guardian       | 25 x 18 x 20 cm (10" x 7" x 8")        |
| BKG22 | Gothic Cat            | 27 cm (10.6")                          |
|       | Gargoyle Seated       | 18 cm (7")                             |