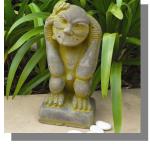

Gothic Sundial BKG20

Gryphon BKG09

Hyena Gargoyle BKG10

Junius BKG11

Pan BKG12

Seated Satyr BKG13

Unwise Monkey BKG14

Three Towers BKG15

## 21 Pieces

|       | Ornaments             | Dimensions H x W x D                   |
|-------|-----------------------|----------------------------------------|
| BKG01 | Dead Warrior          | 18 x 10 x 7 cm (7" x 4" x 3")          |
| BKG02 | Dragon and Castle     | 18 x 20 x 20 cm (7" x 8" x 8")         |
| BKG03 | Dragon Card Holder    | 14 x 12 x 7 cm (5.5" x 5" x 2.5")      |
| BKG05 | Giddian               | 26 x 16 x 9 cm (10" x 6" x 3.5")       |
| BKG06 | Gothica               | 25 x 20 x 10 cm (10" x 8" x 4")        |
| BKG07 | Green man Wall Plaque | 24 x 14 x 15 cm (9.5" x 5.5 x 6")      |
| BKG09 | Gryphon               | 26 x 14 x 15 cm (10" x 5.5" x 6")      |
| BKG10 | Hyena Gargoyle        | 27 x 16 x 14 cm ( 10.5" x 6.5" x 5.5") |
| BKG11 | Junius                | 27 x 20 x 9 cm (10" x 8" x 3.56")      |
| BKG12 | Pan                   | 26 x 9 x 9 cm (10" x 3.3" x 3.5")      |
| BKG13 | Seated Satyr          | 26 × 10 × 7 cm (10" × 4" × 3")         |
| BKG14 | Unwise Monkey         | 26 x 12 x 10 cm (10" x 5" x 3')        |
| BKG15 | Three Towers          | 22 x 26 x 32 cm (8.5" x 10" x 12.5")   |
| BKG16 | Gothic Ashtray        | 8 x 15 x 15 cm (3" x 6" x6")           |
| BKG17 | Flying Pig            | 23 x 20 x 34 cm (9" x 8" x 13.5")      |
| BKG18 | Tall Dragon Castle    | 27 x 23 x 18 cm (10.5" x 9" x 7")      |
| BKG19 | Seated Guardian       | 24 × 14 × 16 cm (9.5" × 5.5" × 6")     |
| BKG20 | Gothic Sundial        | 21 x 35 x 35 cm (8" x 13.5" x 13.5")   |
| BKG21 | Winged Guardian       | 25 x 18 x 20 cm (10" x 7" x 8")        |
| BKG22 | Gothic Cat            | 27 cm (10.6")                          |
|       | Gargoyle Seated       | 18 cm (7")                             |