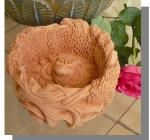

## Gothic Collection

Dead Warrior BKG01

Dragon and Castle BKG02

Dragon Card Holder BKG03

Giddian BKG05

Winged Guardian BKG21

Gothica BKG06

Greenman Wall Plaque BKG07

## 21 Pieces

|       | Ornaments             | Dimensions H x W x D                   |
|-------|-----------------------|----------------------------------------|
| BKG01 | Dead Warrior          | 18 x 10 x 7 cm (7" x 4" x 3")          |
| BKG02 | Dragon and Castle     | 18 x 20 x 20 cm (7" x 8" x 8")         |
| BKG03 | Dragon Card Holder    | 14 x 12 x 7 cm (5.5" x 5" x 2.5")      |
| BKG05 | Giddian               | 26 x 16 x 9 cm (10" x 6" x 3.5")       |
| BKG06 | Gothica               | 25 x 20 x 10 cm (10" x 8" x 4")        |
| BKG07 | Green man Wall Plaque | 24 x 14 x 15 cm (9.5" x 5.5 x 6")      |
| BKG09 | Gryphon               | 26 x 14 x 15 cm (10" x 5.5" x 6")      |
| BKG10 | Hyena Gargoyle        | 27 x 16 x 14 cm ( 10.5" x 6.5" x 5.5") |
| BKG11 | Junius                | 27 x 20 x 9 cm (10" x 8" x 3.56")      |
| BKG12 | Pan                   | 26 x 9 x 9 cm (10" x 3.3" x 3.5")      |
| BKG13 | Seated Satyr          | 26 × 10 × 7 cm (10" × 4" × 3")         |
| BKG14 | Unwise Monkey         | 26 x 12 x 10 cm (10" x 5" x 3')        |
| BKG15 | Three Towers          | 22 x 26 x 32 cm (8.5" x 10" x 12.5")   |
| BKG16 | Gothic Ashtray        | 8 x 15 x 15 cm (3" x 6" x6")           |
| BKG17 | Flying Pig            | 23 x 20 x 34 cm (9" x 8" x 13.5")      |
| BKG18 | Tall Dragon Castle    | 27 x 23 x 18 cm (10.5" x 9" x 7")      |
| BKG19 | Seated Guardian       | 24 × 14 × 16 cm (9.5" × 5.5" × 6")     |
| BKG20 | Gothic Sundial        | 21 x 35 x 35 cm (8" x 13.5" x 13.5")   |
| BKG21 | Winged Guardian       | 25 x 18 x 20 cm (10" x 7" x 8")        |
| BKG22 | Gothic Cat            | 27 cm (10.6")                          |
|       | Gargoyle Seated       | 18 cm (7")                             |