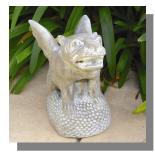

## Gothic Collection

Dead Warrior BKG01

Dragon and Castle BKG02

Dragon Card Holder BKG03

Giddian BKG05

Winged Guardian BKG21

Gothica BKG06

Greenman Wall Plaque BKG07

Gothic Ashtray BKG16

Flying Pig BKG17

Tower Keeper BKG18

BKG19

Seated Gargoyle BKG24

Gothic Cat BKG22

## 21 Pieces

|       | Ornaments             | Dimensions H x W x D                   |
|-------|-----------------------|----------------------------------------|
| BKG01 | Dead Warrior          | 18 x 10 x 7 cm (7" x 4" x 3")          |
| BKG02 | Dragon and Castle     | 18 x 20 x 20 cm (7" x 8" x 8")         |
| BKG03 | Dragon Card Holder    | 14 x 12 x 7 cm (5.5" x 5" x 2.5")      |
| BKG05 | Giddian               | 26 x 16 x 9 cm (10" x 6" x 3.5")       |
| BKG06 | Gothica               | 25 x 20 x 10 cm (10" x 8" x 4")        |
| BKG07 | Green man Wall Plaque | 24 x 14 x 15 cm (9.5" x 5.5 x 6")      |
| BKG09 | Gryphon               | 26 x 14 x 15 cm (10" x 5.5" x 6")      |
| BKG10 | Hyena Gargoyle        | 27 x 16 x 14 cm ( 10.5" x 6.5" x 5.5") |
| BKG11 | Junius                | 27 x 20 x 9 cm (10" x 8" x 3.56")      |
| BKG12 | Pan                   | 26 x 9 x 9 cm (10" x 3.3" x 3.5")      |
| BKG13 | Seated Satyr          | 26 × 10 × 7 cm (10" × 4" × 3")         |
| BKG14 | Unwise Monkey         | 26 x 12 x 10 cm (10" x 5" x 3')        |
| BKG15 | Three Towers          | 22 x 26 x 32 cm (8.5" x 10" x 12.5")   |
| BKG16 | Gothic Ashtray        | 8 x 15 x 15 cm (3" x 6" x6")           |
| BKG17 | Flying Pig            | 23 x 20 x 34 cm (9" x 8" x 13.5")      |
| BKG18 | Tall Dragon Castle    | 27 x 23 x 18 cm (10.5" x 9" x 7")      |
| BKG19 | Seated Guardian       | 24 × 14 × 16 cm (9.5" × 5.5" × 6")     |
| BKG20 | Gothic Sundial        | 21 x 35 x 35 cm (8" x 13.5" x 13.5")   |
| BKG21 | Winged Guardian       | 25 x 18 x 20 cm (10" x 7" x 8")        |
| BKG22 | Gothic Cat            | 27 cm (10.6")                          |
|       | Gargoyle Seated       | 18 cm (7")                             |