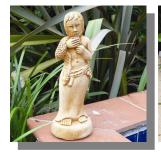

## Gothic Collection

Dead Warrior BKG01

Dragon and Castle BKG02

Dragon Card Holder BKG03

Giddian BKG05

Winged Guardian BKG21

Gothica BKG06

Greenman Wall Plaque BKG07

## 21 Pieces

|       | Ornaments             | Dimensions H x W x D                   |
|-------|-----------------------|----------------------------------------|
| BKG01 | Dead Warrior          | 18 x 10 x 7 cm (7" x 4" x 3")          |
| BKG02 | Dragon and Castle     | 18 x 20 x 20 cm (7" x 8" x 8")         |
| BKG03 | Dragon Card Holder    | 14 x 12 x 7 cm (5.5" x 5" x 2.5")      |
| BKG05 | Giddian               | 26 x 16 x 9 cm (10" x 6" x 3.5")       |
| BKG06 | Gothica               | 25 x 20 x 10 cm (10" x 8" x 4")        |
| BKG07 | Green man Wall Plaque | 24 x 14 x 15 cm (9.5" x 5.5 x 6")      |
| BKG09 | Gryphon               | 26 x 14 x 15 cm (10" x 5.5" x 6")      |
| BKG10 | Hyena Gargoyle        | 27 x 16 x 14 cm ( 10.5" x 6.5" x 5.5") |
| BKG11 | Junius                | 27 x 20 x 9 cm (10" x 8" x 3.56")      |
| BKG12 | Pan                   | 26 x 9 x 9 cm (10" x 3.3" x 3.5")      |
| BKG13 | Seated Satyr          | 26 × 10 × 7 cm (10" × 4" × 3")         |
| BKG14 | Unwise Monkey         | 26 x 12 x 10 cm (10" x 5" x 3')        |
| BKG15 | Three Towers          | 22 x 26 x 32 cm (8.5" x 10" x 12.5")   |
| BKG16 | Gothic Ashtray        | 8 x 15 x 15 cm (3" x 6" x6")           |
| BKG17 | Flying Pig            | 23 x 20 x 34 cm (9" x 8" x 13.5")      |
| BKG18 | Tall Dragon Castle    | 27 x 23 x 18 cm (10.5" x 9" x 7")      |
| BKG19 | Seated Guardian       | 24 × 14 × 16 cm (9.5" × 5.5" × 6")     |
| BKG20 | Gothic Sundial        | 21 x 35 x 35 cm (8" x 13.5" x 13.5")   |
| BKG21 | Winged Guardian       | 25 x 18 x 20 cm (10" x 7" x 8")        |
| BKG22 | Gothic Cat            | 27 cm (10.6")                          |
|       | Gargoyle Seated       | 18 cm (7")                             |