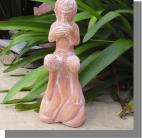

## Gothic Collection

Dead Warrior BKG01

Dragon and Castle BKG02

Dragon Card Holder BKG03

Giddian BKG05

Winged Guardian BKG21

Gothica BKG06

Greenman Wall Plaque BKG07

## 21 Pieces

|       | Ornaments             | Dimensions H x W x D                   |
|-------|-----------------------|----------------------------------------|
| BKG01 | Dead Warrior          | 18 x 10 x 7 cm (7" x 4" x 3")          |
| BKG02 | Dragon and Castle     | 18 x 20 x 20 cm (7" x 8" x 8")         |
| BKG03 | Dragon Card Holder    | 14 x 12 x 7 cm (5.5" x 5" x 2.5")      |
| BKG05 | Giddian               | 26 x 16 x 9 cm (10" x 6" x 3.5")       |
| BKG06 | Gothica               | 25 x 20 x 10 cm (10" x 8" x 4")        |
| BKG07 | Green man Wall Plaque | 24 x 14 x 15 cm (9.5" x 5.5 x 6")      |
| BKG09 | Gryphon               | 26 x 14 x 15 cm (10" x 5.5" x 6")      |
| BKG10 | Hyena Gargoyle        | 27 x 16 x 14 cm ( 10.5" x 6.5" x 5.5") |
| BKG11 | Junius                | 27 x 20 x 9 cm (10" x 8" x 3.56")      |
| BKG12 | Pan                   | 26 x 9 x 9 cm (10" x 3.3" x 3.5")      |
| BKG13 | Seated Satyr          | 26 × 10 × 7 cm (10" × 4" × 3")         |
| BKG14 | Unwise Monkey         | 26 x 12 x 10 cm (10" x 5" x 3')        |
| BKG15 | Three Towers          | 22 x 26 x 32 cm (8.5" x 10" x 12.5")   |
| BKG16 | Gothic Ashtray        | 8 x 15 x 15 cm (3" x 6" x6")           |
| BKG17 | Flying Pig            | 23 x 20 x 34 cm (9" x 8" x 13.5")      |
| BKG18 | Tall Dragon Castle    | 27 x 23 x 18 cm (10.5" x 9" x 7")      |
| BKG19 | Seated Guardian       | 24 × 14 × 16 cm (9.5" × 5.5" × 6")     |
| BKG20 | Gothic Sundial        | 21 x 35 x 35 cm (8" x 13.5" x 13.5")   |
| BKG21 | Winged Guardian       | 25 x 18 x 20 cm (10" x 7" x 8")        |
| BKG22 | Gothic Cat            | 27 cm (10.6")                          |
|       | Gargoyle Seated       | 18 cm (7")                             |