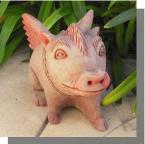

Gothic Ashtray BKG16

Flying Pig BKG17

Tower Keeper BKG18

BKG19

Seated Gargoyle BKG24

Gothic Cat BKG22

## 21 Pieces

|       | Ornaments             | Dimensions H x W x D                   |
|-------|-----------------------|----------------------------------------|
| BKG01 | Dead Warrior          | 18 x 10 x 7 cm (7" x 4" x 3")          |
| BKG02 | Dragon and Castle     | 18 x 20 x 20 cm (7" x 8" x 8")         |
| BKG03 | Dragon Card Holder    | 14 x 12 x 7 cm (5.5" x 5" x 2.5")      |
| BKG05 | Giddian               | 26 x 16 x 9 cm (10" x 6" x 3.5")       |
| BKG06 | Gothica               | 25 x 20 x 10 cm (10" x 8" x 4")        |
| BKG07 | Green man Wall Plaque | 24 x 14 x 15 cm (9.5" x 5.5 x 6")      |
| BKG09 | Gryphon               | 26 x 14 x 15 cm (10" x 5.5" x 6")      |
| BKG10 | Hyena Gargoyle        | 27 x 16 x 14 cm ( 10.5" x 6.5" x 5.5") |
| BKG11 | Junius                | 27 x 20 x 9 cm (10" x 8" x 3.56")      |
| BKG12 | Pan                   | 26 x 9 x 9 cm (10" x 3.3" x 3.5")      |
| BKG13 | Seated Satyr          | 26 × 10 × 7 cm (10" × 4" × 3")         |
| BKG14 | Unwise Monkey         | 26 x 12 x 10 cm (10" x 5" x 3')        |
| BKG15 | Three Towers          | 22 x 26 x 32 cm (8.5" x 10" x 12.5")   |
| BKG16 | Gothic Ashtray        | 8 x 15 x 15 cm (3" x 6" x6")           |
| BKG17 | Flying Pig            | 23 x 20 x 34 cm (9" x 8" x 13.5")      |
| BKG18 | Tall Dragon Castle    | 27 x 23 x 18 cm (10.5" x 9" x 7")      |
| BKG19 | Seated Guardian       | 24 × 14 × 16 cm (9.5" × 5.5" × 6")     |
| BKG20 | Gothic Sundial        | 21 x 35 x 35 cm (8" x 13.5" x 13.5")   |
| BKG21 | Winged Guardian       | 25 x 18 x 20 cm (10" x 7" x 8")        |
| BKG22 | Gothic Cat            | 27 cm (10.6")                          |
|       | Gargoyle Seated       | 18 cm (7")                             |