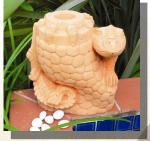

Gothic Sundial BKG20

Gryphon BKG09

Hyena Gargoyle BKG10

Junius BKG11

Pan BKG12

Seated Satyr BKG13

Unwise Monkey BKG14

Three Towers BKG15

## 21 Pieces

|       | Ornaments             | Dimensions H x W x D                   |
|-------|-----------------------|----------------------------------------|
| BKG01 | Dead Warrior          | 18 x 10 x 7 cm (7" x 4" x 3")          |
| BKG02 | Dragon and Castle     | 18 x 20 x 20 cm (7" x 8" x 8")         |
| BKG03 | Dragon Card Holder    | 14 x 12 x 7 cm (5.5" x 5" x 2.5")      |
| BKG05 | Giddian               | 26 x 16 x 9 cm (10" x 6" x 3.5")       |
| BKG06 | Gothica               | 25 x 20 x 10 cm (10" x 8" x 4")        |
| BKG07 | Green man Wall Plaque | 24 x 14 x 15 cm (9.5" x 5.5 x 6")      |
| BKG09 | Gryphon               | 26 x 14 x 15 cm (10" x 5.5" x 6")      |
| BKG10 | Hyena Gargoyle        | 27 x 16 x 14 cm ( 10.5" x 6.5" x 5.5") |
| BKG11 | Junius                | 27 x 20 x 9 cm (10" x 8" x 3.56")      |
| BKG12 | Pan                   | 26 x 9 x 9 cm (10" x 3.3" x 3.5")      |
| BKG13 | Seated Satyr          | 26 × 10 × 7 cm (10" × 4" × 3")         |
| BKG14 | Unwise Monkey         | 26 x 12 x 10 cm (10" x 5" x 3')        |
| BKG15 | Three Towers          | 22 x 26 x 32 cm (8.5" x 10" x 12.5")   |
| BKG16 | Gothic Ashtray        | 8 x 15 x 15 cm (3" x 6" x6")           |
| BKG17 | Flying Pig            | 23 x 20 x 34 cm (9" x 8" x 13.5")      |
| BKG18 | Tall Dragon Castle    | 27 x 23 x 18 cm (10.5" x 9" x 7")      |
| BKG19 | Seated Guardian       | 24 × 14 × 16 cm (9.5" × 5.5" × 6")     |
| BKG20 | Gothic Sundial        | 21 x 35 x 35 cm (8" x 13.5" x 13.5")   |
| BKG21 | Winged Guardian       | 25 x 18 x 20 cm (10" x 7" x 8")        |
| BKG22 | Gothic Cat            | 27 cm (10.6")                          |
|       | Gargoyle Seated       | 18 cm (7")                             |