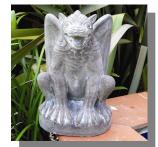

Gothic Ashtray BKG16

Flying Pig BKG17

Tower Keeper BKG18

BKG19

Seated Gargoyle BKG24

Gothic Cat BKG22

## 21 Pieces

|       | Ornaments             | Dimensions H x W x D                   |
|-------|-----------------------|----------------------------------------|
| BKG01 | Dead Warrior          | 18 x 10 x 7 cm (7" x 4" x 3")          |
| BKG02 | Dragon and Castle     | 18 x 20 x 20 cm (7" x 8" x 8")         |
| BKG03 | Dragon Card Holder    | 14 x 12 x 7 cm (5.5" x 5" x 2.5")      |
| BKG05 | Giddian               | 26 x 16 x 9 cm (10" x 6" x 3.5")       |
| BKG06 | Gothica               | 25 x 20 x 10 cm (10" x 8" x 4")        |
| BKG07 | Green man Wall Plaque | 24 x 14 x 15 cm (9.5" x 5.5 x 6")      |
| BKG09 | Gryphon               | 26 x 14 x 15 cm (10" x 5.5" x 6")      |
| BKG10 | Hyena Gargoyle        | 27 x 16 x 14 cm ( 10.5" x 6.5" x 5.5") |
| BKG11 | Junius                | 27 x 20 x 9 cm (10" x 8" x 3.56")      |
| BKG12 | Pan                   | 26 x 9 x 9 cm (10" x 3.3" x 3.5")      |
| BKG13 | Seated Satyr          | 26 × 10 × 7 cm (10" × 4" × 3")         |
| BKG14 | Unwise Monkey         | 26 x 12 x 10 cm (10" x 5" x 3')        |
| BKG15 | Three Towers          | 22 x 26 x 32 cm (8.5" x 10" x 12.5")   |
| BKG16 | Gothic Ashtray        | 8 x 15 x 15 cm (3" x 6" x6")           |
| BKG17 | Flying Pig            | 23 x 20 x 34 cm (9" x 8" x 13.5")      |
| BKG18 | Tall Dragon Castle    | 27 x 23 x 18 cm (10.5" x 9" x 7")      |
| BKG19 | Seated Guardian       | 24 × 14 × 16 cm (9.5" × 5.5" × 6")     |
| BKG20 | Gothic Sundial        | 21 x 35 x 35 cm (8" x 13.5" x 13.5")   |
| BKG21 | Winged Guardian       | 25 x 18 x 20 cm (10" x 7" x 8")        |
| BKG22 | Gothic Cat            | 27 cm (10.6")                          |
|       | Gargoyle Seated       | 18 cm (7")                             |