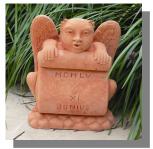

Gothic Sundial BKG20

Gryphon BKG09

Hyena Gargoyle BKG10

Junius BKG11

Pan BKG12

Seated Satyr BKG13

Unwise Monkey BKG14

Three Towers BKG15

## 21 Pieces

|       | Ornaments             | Dimensions H x W x D                   |
|-------|-----------------------|----------------------------------------|
| BKG01 | Dead Warrior          | 18 x 10 x 7 cm (7" x 4" x 3")          |
| BKG02 | Dragon and Castle     | 18 x 20 x 20 cm (7" x 8" x 8")         |
| BKG03 | Dragon Card Holder    | 14 x 12 x 7 cm (5.5" x 5" x 2.5")      |
| BKG05 | Giddian               | 26 x 16 x 9 cm (10" x 6" x 3.5")       |
| BKG06 | Gothica               | 25 x 20 x 10 cm (10" x 8" x 4")        |
| BKG07 | Green man Wall Plaque | 24 x 14 x 15 cm (9.5" x 5.5 x 6")      |
| BKG09 | Gryphon               | 26 x 14 x 15 cm (10" x 5.5" x 6")      |
| BKG10 | Hyena Gargoyle        | 27 x 16 x 14 cm ( 10.5" x 6.5" x 5.5") |
| BKG11 | Junius                | 27 x 20 x 9 cm (10" x 8" x 3.56")      |
| BKG12 | Pan                   | 26 x 9 x 9 cm (10" x 3.3" x 3.5")      |
| BKG13 | Seated Satyr          | 26 × 10 × 7 cm (10" × 4" × 3")         |
| BKG14 | Unwise Monkey         | 26 x 12 x 10 cm (10" x 5" x 3')        |
| BKG15 | Three Towers          | 22 x 26 x 32 cm (8.5" x 10" x 12.5")   |
| BKG16 | Gothic Ashtray        | 8 x 15 x 15 cm (3" x 6" x6")           |
| BKG17 | Flying Pig            | 23 x 20 x 34 cm (9" x 8" x 13.5")      |
| BKG18 | Tall Dragon Castle    | 27 x 23 x 18 cm (10.5" x 9" x 7")      |
| BKG19 | Seated Guardian       | 24 × 14 × 16 cm (9.5" × 5.5" × 6")     |
| BKG20 | Gothic Sundial        | 21 x 35 x 35 cm (8" x 13.5" x 13.5")   |
| BKG21 | Winged Guardian       | 25 x 18 x 20 cm (10" x 7" x 8")        |
| BKG22 | Gothic Cat            | 27 cm (10.6")                          |
|       | Gargoyle Seated       | 18 cm (7")                             |