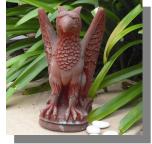

Gothic Sundial BKG20

Gryphon BKG09

Hyena Gargoyle BKG10

Junius BKG11

Pan BKG12

Seated Satyr BKG13

Unwise Monkey BKG14

Three Towers BKG15

## 21 Pieces

|       | Ornaments             | Dimensions H x W x D                   |
|-------|-----------------------|----------------------------------------|
| BKG01 | Dead Warrior          | 18 x 10 x 7 cm (7" x 4" x 3")          |
| BKG02 | Dragon and Castle     | 18 x 20 x 20 cm (7" x 8" x 8")         |
| BKG03 | Dragon Card Holder    | 14 x 12 x 7 cm (5.5" x 5" x 2.5")      |
| BKG05 | Giddian               | 26 x 16 x 9 cm (10" x 6" x 3.5")       |
| BKG06 | Gothica               | 25 x 20 x 10 cm (10" x 8" x 4")        |
| BKG07 | Green man Wall Plaque | 24 x 14 x 15 cm (9.5" x 5.5 x 6")      |
| BKG09 | Gryphon               | 26 x 14 x 15 cm (10" x 5.5" x 6")      |
| BKG10 | Hyena Gargoyle        | 27 x 16 x 14 cm ( 10.5" x 6.5" x 5.5") |
| BKG11 | Junius                | 27 x 20 x 9 cm (10" x 8" x 3.56")      |
| BKG12 | Pan                   | 26 x 9 x 9 cm (10" x 3.3" x 3.5")      |
| BKG13 | Seated Satyr          | 26 × 10 × 7 cm (10" × 4" × 3")         |
| BKG14 | Unwise Monkey         | 26 x 12 x 10 cm (10" x 5" x 3')        |
| BKG15 | Three Towers          | 22 x 26 x 32 cm (8.5" x 10" x 12.5")   |
| BKG16 | Gothic Ashtray        | 8 x 15 x 15 cm (3" x 6" x6")           |
| BKG17 | Flying Pig            | 23 x 20 x 34 cm (9" x 8" x 13.5")      |
| BKG18 | Tall Dragon Castle    | 27 x 23 x 18 cm (10.5" x 9" x 7")      |
| BKG19 | Seated Guardian       | 24 × 14 × 16 cm (9.5" × 5.5" × 6")     |
| BKG20 | Gothic Sundial        | 21 x 35 x 35 cm (8" x 13.5" x 13.5")   |
| BKG21 | Winged Guardian       | 25 x 18 x 20 cm (10" x 7" x 8")        |
| BKG22 | Gothic Cat            | 27 cm (10.6")                          |
|       | Gargoyle Seated       | 18 cm (7")                             |