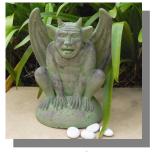

## Gothic Collection

Dead Warrior BKG01

Dragon and Castle BKG02

Dragon Card Holder BKG03

Giddian BKG05

Winged Guardian BKG21

Gothica BKG06

Greenman Wall Plaque BKG07

Gothic Ashtray BKG16

Flying Pig BKG17

Tower Keeper BKG18

BKG19

Seated Gargoyle BKG24

Gothic Cat BKG22

## 21 Pieces

|       | Ornaments             | Dimensions H x W x D                   |
|-------|-----------------------|----------------------------------------|
| BKG01 | Dead Warrior          | 18 x 10 x 7 cm (7" x 4" x 3")          |
| BKG02 | Dragon and Castle     | 18 x 20 x 20 cm (7" x 8" x 8")         |
| BKG03 | Dragon Card Holder    | 14 x 12 x 7 cm (5.5" x 5" x 2.5")      |
| BKG05 | Giddian               | 26 x 16 x 9 cm (10" x 6" x 3.5")       |
| BKG06 | Gothica               | 25 x 20 x 10 cm (10" x 8" x 4")        |
| BKG07 | Green man Wall Plaque | 24 x 14 x 15 cm (9.5" x 5.5 x 6")      |
| BKG09 | Gryphon               | 26 x 14 x 15 cm (10" x 5.5" x 6")      |
| BKG10 | Hyena Gargoyle        | 27 x 16 x 14 cm ( 10.5" x 6.5" x 5.5") |
| BKG11 | Junius                | 27 x 20 x 9 cm (10" x 8" x 3.56")      |
| BKG12 | Pan                   | 26 x 9 x 9 cm (10" x 3.3" x 3.5")      |
| BKG13 | Seated Satyr          | 26 × 10 × 7 cm (10" × 4" × 3")         |
| BKG14 | Unwise Monkey         | 26 x 12 x 10 cm (10" x 5" x 3')        |
| BKG15 | Three Towers          | 22 x 26 x 32 cm (8.5" x 10" x 12.5")   |
| BKG16 | Gothic Ashtray        | 8 x 15 x 15 cm (3" x 6" x6")           |
| BKG17 | Flying Pig            | 23 x 20 x 34 cm (9" x 8" x 13.5")      |
| BKG18 | Tall Dragon Castle    | 27 x 23 x 18 cm (10.5" x 9" x 7")      |
| BKG19 | Seated Guardian       | 24 × 14 × 16 cm (9.5" × 5.5" × 6")     |
| BKG20 | Gothic Sundial        | 21 x 35 x 35 cm (8" x 13.5" x 13.5")   |
| BKG21 | Winged Guardian       | 25 x 18 x 20 cm (10" x 7" x 8")        |
| BKG22 | Gothic Cat            | 27 cm (10.6")                          |
|       | Gargoyle Seated       | 18 cm (7")                             |