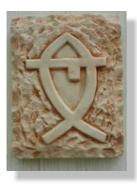

Mary Contemporary BKR058

Peace Plaque BKRO9

Jesus Plaque

BKRO2

Mary Plaque BKRO6

Praying Hands BKRO3

Moscs BKRO4

Mother and Child Plaque BKRO8

## Angels and Cherubs Collection 14 Pieces

|       | Ornaments                | Dimensions H |
|-------|--------------------------|--------------|
| BKRO1 | Contemporary Holy Family | 32 cm (13″)  |
| BKRO2 | Jesus Plaque             | 23 cm (9″)   |
| BKRO3 | Praying Hands            | 20 cm (8")   |
| BKRO4 | Moses                    | 28 cm (11″)  |
| BKRO5 | Mary Contemporary        | 32 cm (13″)  |
| BKRO6 | Mary Plaque              | 20 cm (8")   |
| BKRO7 | Family Plaque            | 23 cm (9″)   |
| BKR08 | Mother and Child Plaque  | 23 cm (9″)   |
| BKRO9 | Peace Plaque             | 26 cm (10″)  |
| BKR10 | Mary and Baby            | 30 cm (12″)  |
| BKR11 | Joseph and Family        | 30 cm (12″)  |
| BKR12 | Cross                    | 23cm (10″)   |
| BKR13 | Believe in God Cross     | 18 cm (7″)   |
| BKR14 | Holy Family              | 32 cm (13″)  |
|       |                          |              |