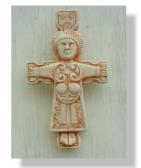

## Religious

Believe in God Cross BKR13

Holy Family BKR14

Contemporary Holy Family BKRO1

Cross BKR12

Joseph and Family BKR11

Family Plaque BKRO7

Mary and Baby BKR10

## Angels and Cherubs Collection 14 Pieces

|       | Ornaments                | Dimensions H |
|-------|--------------------------|--------------|
| BKRO1 | Contemporary Holy Family | 32 cm (13″)  |
| BKRO2 | Jesus Plaque             | 23 cm (9″)   |
| BKRO3 | Praying Hands            | 20 cm (8")   |
| BKRO4 | Moses                    | 28 cm (11″)  |
| BKRO5 | Mary Contemporary        | 32 cm (13″)  |
| BKRO6 | Mary Plaque              | 20 cm (8")   |
| BKRO7 | Family Plaque            | 23 cm (9″)   |
| BKR08 | Mother and Child Plaque  | 23 cm (9″)   |
| BKRO9 | Peace Plaque             | 26 cm (10″)  |
| BKR10 | Mary and Baby            | 30 cm (12″)  |
| BKR11 | Joseph and Family        | 30 cm (12″)  |
| BKR12 | Cross                    | 23cm (10″)   |
| BKR13 | Believe in God Cross     | 18 cm (7″)   |
| BKR14 | Holy Family              | 32 cm (13″)  |
|       |                          |              |