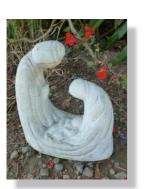

Mary Contemporary BKR058

Peace Plaque BKRO9

Jesus Plaque

BKRO2

Mary Plaque BKRO6

Praying Hands BKRO3

Moscs BKRO4

Mother and Child Plaque BKRO8

## Angels and Cherubs Collection 14 Pieces

|       | Ornaments                | Dimensions H |
|-------|--------------------------|--------------|
| BKRO1 | Contemporary Holy Family | 32 cm (13″)  |
| BKRO2 | Jesus Plaque             | 23 cm (9″)   |
| BKRO3 | Praying Hands            | 20 cm (8")   |
| BKRO4 | Moses                    | 28 cm (11″)  |
| BKRO5 | Mary Contemporary        | 32 cm (13″)  |
| BKRO6 | Mary Plaque              | 20 cm (8")   |
| BKRO7 | Family Plaque            | 23 cm (9″)   |
| BKR08 | Mother and Child Plaque  | 23 cm (9″)   |
| BKRO9 | Peace Plaque             | 26 cm (10″)  |
| BKR10 | Mary and Baby            | 30 cm (12″)  |
| BKR11 | Joseph and Family        | 30 cm (12″)  |
| BKR12 | Cross                    | 23cm (10″)   |
| BKR13 | Believe in God Cross     | 18 cm (7″)   |
| BKR14 | Holy Family              | 32 cm (13″)  |
|       |                          |              |