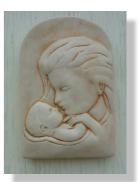

Mary Contemporary BKR058

Peace Plaque BKRO9

Jesus Plaque

BKRO2

Mary Plaque BKRO6

Praying Hands BKRO3

Moscs BKRO4

Mother and Child Plaque BKRO8

## Angels and Cherubs Collection 14 Pieces

|       | Ornaments                | Dimensions H |
|-------|--------------------------|--------------|
| BKRO1 | Contemporary Holy Family | 32 cm (13″)  |
| BKRO2 | Jesus Plaque             | 23 cm (9″)   |
| BKRO3 | Praying Hands            | 20 cm (8")   |
| BKRO4 | Moses                    | 28 cm (11″)  |
| BKRO5 | Mary Contemporary        | 32 cm (13″)  |
| BKRO6 | Mary Plaque              | 20 cm (8")   |
| BKRO7 | Family Plaque            | 23 cm (9″)   |
| BKR08 | Mother and Child Plaque  | 23 cm (9″)   |
| BKRO9 | Peace Plaque             | 26 cm (10″)  |
| BKR10 | Mary and Baby            | 30 cm (12″)  |
| BKR11 | Joseph and Family        | 30 cm (12″)  |
| BKR12 | Cross                    | 23cm (10″)   |
| BKR13 | Believe in God Cross     | 18 cm (7″)   |
| BKR14 | Holy Family              | 32 cm (13″)  |
|       |                          |              |