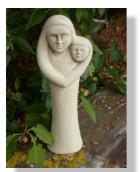

## Religious

Believe in God Cross BKR13

Holy Family BKR14

Contemporary Holy Family BKRO1

Cross BKR12

Joseph and Family BKR11

Family Plaque BKRO7

Mary and Baby BKR10

## Angels and Cherubs Collection 14 Pieces

|       | Ornaments                | Dimensions H |
|-------|--------------------------|--------------|
| BKRO1 | Contemporary Holy Family | 32 cm (13″)  |
| BKRO2 | Jesus Plaque             | 23 cm (9″)   |
| BKRO3 | Praying Hands            | 20 cm (8")   |
| BKRO4 | Moses                    | 28 cm (11″)  |
| BKRO5 | Mary Contemporary        | 32 cm (13″)  |
| BKRO6 | Mary Plaque              | 20 cm (8")   |
| BKRO7 | Family Plaque            | 23 cm (9″)   |
| BKR08 | Mother and Child Plaque  | 23 cm (9″)   |
| BKRO9 | Peace Plaque             | 26 cm (10″)  |
| BKR10 | Mary and Baby            | 30 cm (12″)  |
| BKR11 | Joseph and Family        | 30 cm (12″)  |
| BKR12 | Cross                    | 23cm (10″)   |
| BKR13 | Believe in God Cross     | 18 cm (7″)   |
| BKR14 | Holy Family              | 32 cm (13″)  |
|       |                          |              |