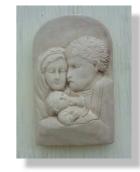

Mary Contemporary BKR058

Peace Plaque BKRO9

Jesus Plaque

BKRO2

Mary Plaque BKRO6

Praying Hands BKRO3

Moscs BKRO4

Mother and Child Plaque BKRO8

## Angels and Cherubs Collection 14 Pieces

|       | Ornaments                | Dimensions H |
|-------|--------------------------|--------------|
| BKRO1 | Contemporary Holy Family | 32 cm (13″)  |
| BKRO2 | Jesus Plaque             | 23 cm (9″)   |
| BKRO3 | Praying Hands            | 20 cm (8")   |
| BKRO4 | Moses                    | 28 cm (11″)  |
| BKRO5 | Mary Contemporary        | 32 cm (13″)  |
| BKRO6 | Mary Plaque              | 20 cm (8")   |
| BKRO7 | Family Plaque            | 23 cm (9″)   |
| BKR08 | Mother and Child Plaque  | 23 cm (9″)   |
| BKRO9 | Peace Plaque             | 26 cm (10″)  |
| BKR10 | Mary and Baby            | 30 cm (12″)  |
| BKR11 | Joseph and Family        | 30 cm (12″)  |
| BKR12 | Cross                    | 23cm (10″)   |
| BKR13 | Believe in God Cross     | 18 cm (7″)   |
| BKR14 | Holy Family              | 32 cm (13″)  |
|       |                          |              |