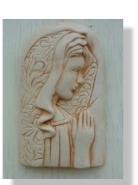

Mary Contemporary BKR058

Peace Plaque BKRO9

Jesus Plaque

BKRO2

Mary Plaque BKRO6

Praying Hands BKRO3

Moscs BKRO4

Mother and Child Plaque BKRO8

## Angels and Cherubs Collection 14 Pieces

|       | Ornaments                | Dimensions H |
|-------|--------------------------|--------------|
| BKRO1 | Contemporary Holy Family | 32 cm (13″)  |
| BKRO2 | Jesus Plaque             | 23 cm (9″)   |
| BKRO3 | Praying Hands            | 20 cm (8")   |
| BKRO4 | Moses                    | 28 cm (11″)  |
| BKRO5 | Mary Contemporary        | 32 cm (13″)  |
| BKRO6 | Mary Plaque              | 20 cm (8")   |
| BKRO7 | Family Plaque            | 23 cm (9″)   |
| BKR08 | Mother and Child Plaque  | 23 cm (9″)   |
| BKRO9 | Peace Plaque             | 26 cm (10″)  |
| BKR10 | Mary and Baby            | 30 cm (12″)  |
| BKR11 | Joseph and Family        | 30 cm (12″)  |
| BKR12 | Cross                    | 23cm (10″)   |
| BKR13 | Believe in God Cross     | 18 cm (7″)   |
| BKR14 | Holy Family              | 32 cm (13″)  |
|       |                          |              |