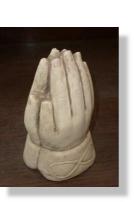

Mary Contemporary BKR058

Peace Plaque BKRO9

Jesus Plaque

BKRO2

Mary Plaque BKRO6

Praying Hands BKRO3

Moscs BKRO4

Mother and Child Plaque BKRO8

## Angels and Cherubs Collection 14 Pieces

|       | Ornaments                | Dimensions H |
|-------|--------------------------|--------------|
| BKRO1 | Contemporary Holy Family | 32 cm (13″)  |
| BKRO2 | Jesus Plaque             | 23 cm (9″)   |
| BKRO3 | Praying Hands            | 20 cm (8")   |
| BKRO4 | Moses                    | 28 cm (11″)  |
| BKRO5 | Mary Contemporary        | 32 cm (13″)  |
| BKRO6 | Mary Plaque              | 20 cm (8")   |
| BKRO7 | Family Plaque            | 23 cm (9″)   |
| BKR08 | Mother and Child Plaque  | 23 cm (9″)   |
| BKRO9 | Peace Plaque             | 26 cm (10″)  |
| BKR10 | Mary and Baby            | 30 cm (12″)  |
| BKR11 | Joseph and Family        | 30 cm (12″)  |
| BKR12 | Cross                    | 23cm (10″)   |
| BKR13 | Believe in God Cross     | 18 cm (7″)   |
| BKR14 | Holy Family              | 32 cm (13″)  |
|       |                          |              |