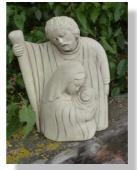

## Religious

Believe in God Cross BKR13

Holy Family BKR14

Contemporary Holy Family BKRO1

Cross BKR12

Joseph and Family BKR11

Family Plaque BKRO7

Mary and Baby BKR10

## Angels and Cherubs Collection 14 Pieces

|       | Ornaments                | Dimensions H |
|-------|--------------------------|--------------|
| BKRO1 | Contemporary Holy Family | 32 cm (13″)  |
| BKRO2 | Jesus Plaque             | 23 cm (9″)   |
| BKRO3 | Praying Hands            | 20 cm (8")   |
| BKRO4 | Moses                    | 28 cm (11″)  |
| BKRO5 | Mary Contemporary        | 32 cm (13″)  |
| BKRO6 | Mary Plaque              | 20 cm (8")   |
| BKRO7 | Family Plaque            | 23 cm (9″)   |
| BKR08 | Mother and Child Plaque  | 23 cm (9″)   |
| BKRO9 | Peace Plaque             | 26 cm (10″)  |
| BKR10 | Mary and Baby            | 30 cm (12″)  |
| BKR11 | Joseph and Family        | 30 cm (12″)  |
| BKR12 | Cross                    | 23cm (10″)   |
| BKR13 | Believe in God Cross     | 18 cm (7″)   |
| BKR14 | Holy Family              | 32 cm (13″)  |
|       |                          |              |