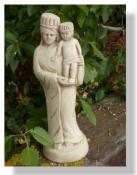

## Religious

Believe in God Cross BKR13

Holy Family BKR14

Contemporary Holy Family BKRO1

Cross BKR12

Joseph and Family BKR11

Family Plaque BKRO7

Mary and Baby BKR10

## Angels and Cherubs Collection 14 Pieces

|       | Ornaments                | Dimensions H |
|-------|--------------------------|--------------|
| BKRO1 | Contemporary Holy Family | 32 cm (13″)  |
| BKRO2 | Jesus Plaque             | 23 cm (9″)   |
| BKRO3 | Praying Hands            | 20 cm (8")   |
| BKRO4 | Moses                    | 28 cm (11″)  |
| BKRO5 | Mary Contemporary        | 32 cm (13″)  |
| BKRO6 | Mary Plaque              | 20 cm (8")   |
| BKRO7 | Family Plaque            | 23 cm (9″)   |
| BKR08 | Mother and Child Plaque  | 23 cm (9″)   |
| BKRO9 | Peace Plaque             | 26 cm (10″)  |
| BKR10 | Mary and Baby            | 30 cm (12″)  |
| BKR11 | Joseph and Family        | 30 cm (12″)  |
| BKR12 | Cross                    | 23cm (10″)   |
| BKR13 | Believe in God Cross     | 18 cm (7″)   |
| BKR14 | Holy Family              | 32 cm (13″)  |
|       |                          |              |