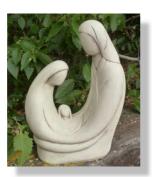

## Religious

Believe in God Cross BKR13

Holy Family BKR14

Contemporary Holy Family BKRO1

Cross BKR12

Joseph and Family BKR11

Family Plaque BKRO7

Mary and Baby BKR10

Mary Contemporary BKR058

Peace Plaque BKRO9

Jesus Plaque

BKRO2

Mary Plaque BKRO6

Praying Hands BKRO3

Moscs BKRO4

Mother and Child Plaque BKRO8

## Angels and Cherubs Collection 14 Pieces

|       | Ornaments                | Dimensions H |
|-------|--------------------------|--------------|
| BKRO1 | Contemporary Holy Family | 32 cm (13″)  |
| BKRO2 | Jesus Plaque             | 23 cm (9″)   |
| BKRO3 | Praying Hands            | 20 cm (8")   |
| BKRO4 | Moses                    | 28 cm (11″)  |
| BKRO5 | Mary Contemporary        | 32 cm (13″)  |
| BKRO6 | Mary Plaque              | 20 cm (8")   |
| BKRO7 | Family Plaque            | 23 cm (9″)   |
| BKR08 | Mother and Child Plaque  | 23 cm (9″)   |
| BKRO9 | Peace Plaque             | 26 cm (10″)  |
| BKR10 | Mary and Baby            | 30 cm (12″)  |
| BKR11 | Joseph and Family        | 30 cm (12″)  |
| BKR12 | Cross                    | 23cm (10″)   |
| BKR13 | Believe in God Cross     | 18 cm (7″)   |
| BKR14 | Holy Family              | 32 cm (13″)  |
|       |                          |              |