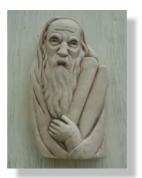

Mary Contemporary BKR058

Peace Plaque BKRO9

Jesus Plaque

BKRO2

Mary Plaque BKRO6

Praying Hands BKRO3

Moscs BKRO4

Mother and Child Plaque BKRO8

## Angels and Cherubs Collection 14 Pieces

|       | Ornaments                | Dimensions H |
|-------|--------------------------|--------------|
| BKRO1 | Contemporary Holy Family | 32 cm (13″)  |
| BKRO2 | Jesus Plaque             | 23 cm (9″)   |
| BKRO3 | Praying Hands            | 20 cm (8")   |
| BKRO4 | Moses                    | 28 cm (11″)  |
| BKRO5 | Mary Contemporary        | 32 cm (13″)  |
| BKRO6 | Mary Plaque              | 20 cm (8")   |
| BKRO7 | Family Plaque            | 23 cm (9″)   |
| BKR08 | Mother and Child Plaque  | 23 cm (9″)   |
| BKRO9 | Peace Plaque             | 26 cm (10″)  |
| BKR10 | Mary and Baby            | 30 cm (12″)  |
| BKR11 | Joseph and Family        | 30 cm (12″)  |
| BKR12 | Cross                    | 23cm (10″)   |
| BKR13 | Believe in God Cross     | 18 cm (7″)   |
| BKR14 | Holy Family              | 32 cm (13″)  |
|       |                          |              |