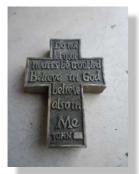

## Religious

Believe in God Cross BKR13

Holy Family BKR14

Contemporary Holy Family BKRO1

Cross BKR12

Joseph and Family BKR11

Family Plaque BKRO7

Mary and Baby BKR10

## Angels and Cherubs Collection 14 Pieces

|       | Ornaments                | Dimensions H |
|-------|--------------------------|--------------|
| BKRO1 | Contemporary Holy Family | 32 cm (13″)  |
| BKRO2 | Jesus Plaque             | 23 cm (9″)   |
| BKRO3 | Praying Hands            | 20 cm (8")   |
| BKRO4 | Moses                    | 28 cm (11″)  |
| BKRO5 | Mary Contemporary        | 32 cm (13″)  |
| BKRO6 | Mary Plaque              | 20 cm (8")   |
| BKRO7 | Family Plaque            | 23 cm (9″)   |
| BKR08 | Mother and Child Plaque  | 23 cm (9″)   |
| BKRO9 | Peace Plaque             | 26 cm (10″)  |
| BKR10 | Mary and Baby            | 30 cm (12″)  |
| BKR11 | Joseph and Family        | 30 cm (12″)  |
| BKR12 | Cross                    | 23cm (10″)   |
| BKR13 | Believe in God Cross     | 18 cm (7″)   |
| BKR14 | Holy Family              | 32 cm (13″)  |
|       |                          |              |