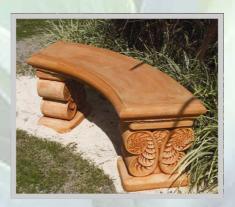

#### FOUR CLASSIC BENCH LEGS

Fern H37 x W22 x D34 cm (14" x 9" x 13")

Granite H37 x W22 x D34 cm (14" x 9" x 13")

Scroll H37 x W22 x D34 cm (14" x 9" x 13")

Grape H37 x W22 x D34 cm (14" x 9" x 13")

#### SIX CLASSIC BENCH SEATS

Classic Curved L122 x W40 x D7.5 cm (48" x 16" x 3")

Classic Large L122 x W40 x D7.5 cm (48" x 16" x 3")

Classic Small L91 x W40 x D7.5 cm (36" x 16" x 3")

Scallop Curved L122 x W40 x D7.5 cm (48" x 16" x 3")

# MAKE A COMBINATION OF 24 STUNNING CLASSIC BENCHES!

Take a look at some of the many designs you can create!

A COMPLETE SET OF <u>HEAVY DUTY</u> FIBREGLASS MOULDS
WITH GALVANISED NUTS, BOLTS AND WASHERS
4 PAIRS OF BENCH LEG MOULDS AND 6 BENCH SEAT DESIGN FRAME MOULDS\*