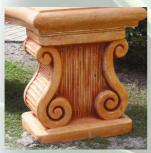

#### FOUR CLASSIC BENCH LEGS

Fern H37 x W22 x D34 cm (14" x 9" x 13")

Granite H37 x W22 x D34 cm (14" x 9" x 13")

Scroll H37 x W22 x D34 cm (14" x 9" x 13")

Grape H37 x W22 x D34 cm (14" x 9" x 13")