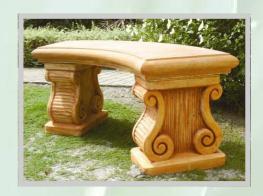

# MAKE A COMBINATION OF 24 STUNNING CLASSIC BENCHES!

Take a look at some of the many designs you can create!

A COMPLETE SET OF <u>HEAVY DUTY</u> FIBREGLASS MOULDS
WITH GALVANISED NUTS, BOLTS AND WASHERS
4 PAIRS OF BENCH LEG MOULDS AND 6 BENCH SEAT DESIGN FRAME MOULDS\*