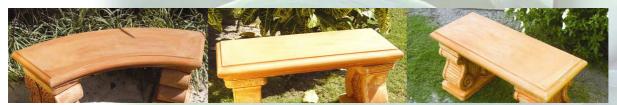

#### SIX CLASSIC BENCH SEATS

Classic Curved L122 x W40 x D7.5 cm (48" x 16" x 3")

Classic Large L122 x W40 x D7.5 cm (48" x 16" x 3")

Classic Small L91 x W40 x D7.5 cm (36" x 16" x 3")

Scallop Curved L122 x W40 x D7.5 cm (48" x 16" x 3")

Scallop Large L122 x W40 x D7.5 cm (48" x 16" x 3")

Scallop Small L91 x W40 x D7.5 cm (36" x 16" x 3")

# MAKE A COMBINATION OF 24 STUNNING CLASSIC BENCHES!

Take a look at some of the many designs you can create!

A COMPLETE SET OF <u>HEAVY DUTY</u> FIBREGLASS MOULDS
WITH GALVANISED NUTS, BOLTS AND WASHERS
4 PAIRS OF BENCH LEG MOULDS AND 6 BENCH SEAT DESIGN FRAME MOULDS\*