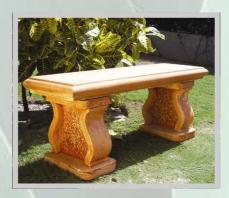

#### FOUR CLASSIC BENCH LEGS

Fern H37 x W22 x D34 cm (14" x 9" x 13")

Granite H37 x W22 x D34 cm (14" x 9" x 13")

Scroll H37 x W22 x D34 cm (14" x 9" x 13")

Grape H37 x W22 x D34 cm (14" x 9" x 13")

#### SIX CLASSIC BENCH SEATS

Classic Curved L122 x W40 x D7.5 cm (48" x 16" x 3")

Classic Large L122 x W40 x D7.5 cm (48" x 16" x 3")

Classic Small L91 x W40 x D7.5 cm (36" x 16" x 3")

Scallop Curved L122 x W40 x D7.5 cm (48" x 16" x 3")