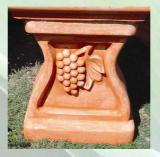

#### FOUR CLASSIC BENCH LEGS

Fern H37 x W22 x D34 cm (14" x 9" x 13")

Granite H37 x W22 x D34 cm (14" x 9" x 13")

Scroll H37 x W22 x D34 cm (14" x 9" x 13")

Grape H37 x W22 x D34 cm (14" x 9" x 13")