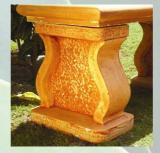

#### FOUR CLASSIC BENCH LEGS

Fern H37 x W22 x D34 cm (14" x 9" x 13")

Granite H37 x W22 x D34 cm (14" x 9" x 13")

Scroll H37 x W22 x D34 cm (14" x 9" x 13")

Grape H37 x W22 x D34 cm (14" x 9" x 13")