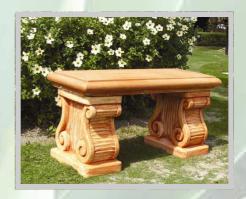

# MAKE A COMBINATION OF 24 STUNNING CLASSIC BENCHES!

Take a look at some of the many designs you can create!

A COMPLETE SET OF <u>HEAVY DUTY</u> FIBREGLASS MOULDS
WITH GALVANISED NUTS, BOLTS AND WASHERS
4 PAIRS OF BENCH LEG MOULDS AND 6 BENCH SEAT DESIGN FRAME MOULDS\*