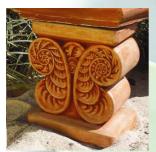

#### FOUR CLASSIC BENCH LEGS

Fern H37 x W22 x D34 cm (14" x 9" x 13")

Granite H37 x W22 x D34 cm (14" x 9" x 13")

Scroll H37 x W22 x D34 cm (14" x 9" x 13")

Grape H37 x W22 x D34 cm (14" x 9" x 13")