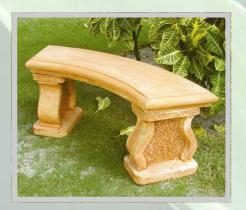

# MAKE A COMBINATION OF 24 STUNNING CLASSIC BENCHES!

Take a look at some of the many designs you can create!

A COMPLETE SET OF <u>HEAVY DUTY</u> FIBREGLASS MOULDS
WITH GALVANISED NUTS, BOLTS AND WASHERS
4 PAIRS OF BENCH LEG MOULDS AND 6 BENCH SEAT DESIGN FRAME MOULDS\*