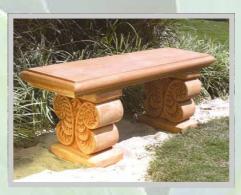

# MAKE A COMBINATION OF 24 STUNNING CLASSIC BENCHES!

Take a look at some of the many designs you can create!

A COMPLETE SET OF <u>HEAVY DUTY</u> FIBREGLASS MOULDS
WITH GALVANISED NUTS, BOLTS AND WASHERS
4 PAIRS OF BENCH LEG MOULDS AND 6 BENCH SEAT DESIGN FRAME MOULDS\*