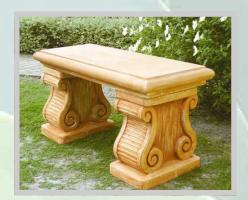

#### FOUR CLASSIC BENCH LEGS

Fern H37 x W22 x D34 cm (14" x 9" x 13")

Granite H37 x W22 x D34 cm (14" x 9" x 13")

Scroll H37 x W22 x D34 cm (14" x 9" x 13")

Grape H37 x W22 x D34 cm (14" x 9" x 13")

#### SIX CLASSIC BENCH SEATS

Classic Curved L122 x W40 x D7.5 cm (48" x 16" x 3")

Classic Large L122 x W40 x D7.5 cm (48" x 16" x 3")

Classic Small L91 x W40 x D7.5 cm (36" x 16" x 3")

Scallop Curved L122 x W40 x D7.5 cm (48" x 16" x 3")