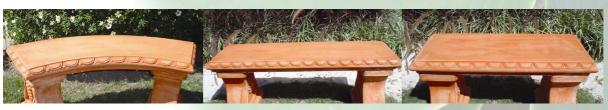

#### SIX CLASSIC BENCH SEATS

Classic Curved L122 x W40 x D7.5 cm (48" x 16" x 3")

Classic Large L122 x W40 x D7.5 cm (48" x 16" x 3")

Classic Small L91 x W40 x D7.5 cm (36" x 16" x 3")

Scallop Curved L122 x W40 x D7.5 cm (48" x 16" x 3")

Scallop Large L122 x W40 x D7.5 cm (48" x 16" x 3")

Scallop Small L91 x W40 x D7.5 cm (36" x 16" x 3")

# MAKE A COMBINATION OF 24 STUNNING CLASSIC BENCHES!

Take a look at some of the many designs you can create!

A COMPLETE SET OF <u>HEAVY DUTY</u> FIBREGLASS MOULDS
WITH GALVANISED NUTS, BOLTS AND WASHERS
4 PAIRS OF BENCH LEG MOULDS AND 6 BENCH SEAT DESIGN FRAME MOULDS\*