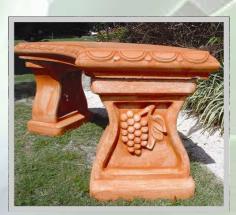

#### FOUR CLASSIC BENCH LEGS

Fern H37 x W22 x D34 cm (14" x 9" x 13")

Granite H37 x W22 x D34 cm (14" x 9" x 13")

Scroll H37 x W22 x D34 cm (14" x 9" x 13")

Grape H37 x W22 x D34 cm (14" x 9" x 13")

#### SIX CLASSIC BENCH SEATS

Classic Curved L122 x W40 x D7.5 cm (48" x 16" x 3")

Classic Large L122 x W40 x D7.5 cm (48" x 16" x 3")

Classic Small L91 x W40 x D7.5 cm (36" x 16" x 3")

Scallop Curved L122 x W40 x D7.5 cm (48" x 16" x 3")

# MAKE A COMBINATION OF 24 STUNNING CLASSIC BENCHES!

Take a look at some of the many designs you can create!

A COMPLETE SET OF <u>HEAVY DUTY</u> FIBREGLASS MOULDS
WITH GALVANISED NUTS, BOLTS AND WASHERS
4 PAIRS OF BENCH LEG MOULDS AND 6 BENCH SEAT DESIGN FRAME MOULDS\*