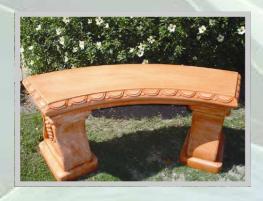

#### FOUR CLASSIC BENCH LEGS

Fern H37 x W22 x D34 cm (14" x 9" x 13")

Granite H37 x W22 x D34 cm (14" x 9" x 13")

Scroll H37 x W22 x D34 cm (14" x 9" x 13")

Grape H37 x W22 x D34 cm (14" x 9" x 13")

#### SIX CLASSIC BENCH SEATS

Classic Curved L122 x W40 x D7.5 cm (48" x 16" x 3")

Classic Large L122 x W40 x D7.5 cm (48" x 16" x 3")

Classic Small L91 x W40 x D7.5 cm (36" x 16" x 3")

Scallop Curved L122 x W40 x D7.5 cm (48" x 16" x 3")

# MAKE A COMBINATION OF 24 STUNNING CLASSIC BENCHES!

Take a look at some of the many designs you can create!

A COMPLETE SET OF <u>HEAVY DUTY</u> FIBREGLASS MOULDS
WITH GALVANISED NUTS, BOLTS AND WASHERS
4 PAIRS OF BENCH LEG MOULDS AND 6 BENCH SEAT DESIGN FRAME MOULDS\*