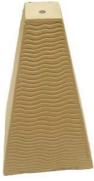

Inverted Pyramid 30 x 30 cm (12" x 12")

Ribbed Cube 20 x 20 x 20 cm (8" x 8" x 8")

Ribbed Tower 40 x 20 x 20 cm (16" x 8" x 8")

Wave 35 x 15 x 15 cm (14" x 6" x 6")

Pyramid 30 x 18 x 18 cm (12" x 7" x 7")