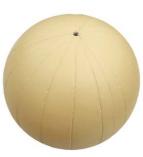

Square Reservoir 26 x 26 x 26 cm (10" x 10" x 10")

Small Ball 13 cm (5")

Medium Ball 16 cm (6.5")

Large Ball 28 cm (11")

Rock Small 13 x 23 x 18 cm (5" x 9" x 7")

Square Tier Small 11 x 25 x 25 cm (4" x 10" x 10")