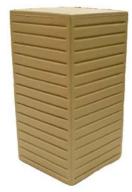

Inverted Pyramid 30 x 30 cm (12" x 12")

Ribbed Cube 20 x 20 x 20 cm (8" x 8" x 8")

Ribbed Tower 40 x 20 x 20 cm (16" x 8" x 8")

Wave 35 x 15 x 15 cm (14" x 6" x 6")

Pyramid 30 x 18 x 18 cm (12" x 7" x 7")