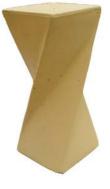

ge. A beautiful collection of 16 fountain components to make many styles and sizes of fountains only limited by your imagination.



Square Reservoir 26 x 26 x 26 cm (10" x 10" x 10")



Small Ball 13 cm (5")



Medium Ball 16 cm (6.5")



Large Ball 28 cm (11")



Rock Small 13 x 23 x 18 cm (5" x 9" x 7")



Square Tier Small 11 x 25 x 25 cm (4" x 10" x 10")



Square Tier Medium 13 x 40 x 40 cm (5" x 16" x 16")



Square Tier Large 5 x 61 x 61 cm (2" x 24" x 24")



Square Bowl Large 13 x 39 x 39 cm (5" x 15" x 15")



Square Bowl Small 9 x 26 x 26 cm (3.5" x 10" x 10")



Inverted Pyramid 30 x 30 cm (12" x 12")



Ribbed Cube 20 x 20 x 20 cm (8" x 8" x 8")



Ribbed Tower 40 x 20 x 20 cm (16" x 8" x 8")



Wave 35 x 15 x 15 cm (14" x 6" x 6")



Pyramid 30 x 18 x 18 cm (12" x 7" x 7")



Twist 35 x 15 x 15 cm (14" x 6" x 6")

## CREATE MANY STYLES OF MODERN WATER FEATURES

Take a look at a few of the many designs you can produce!



A COMPLETE SET OF <u>HEAVY DUTY</u> FIBREGLASS MOULDS WITH GALVANISED NUTS, BOLTS AND WASHERS 16 FOUNTAIN COMPONENT MOULDS (sorry, moulds not available separately)