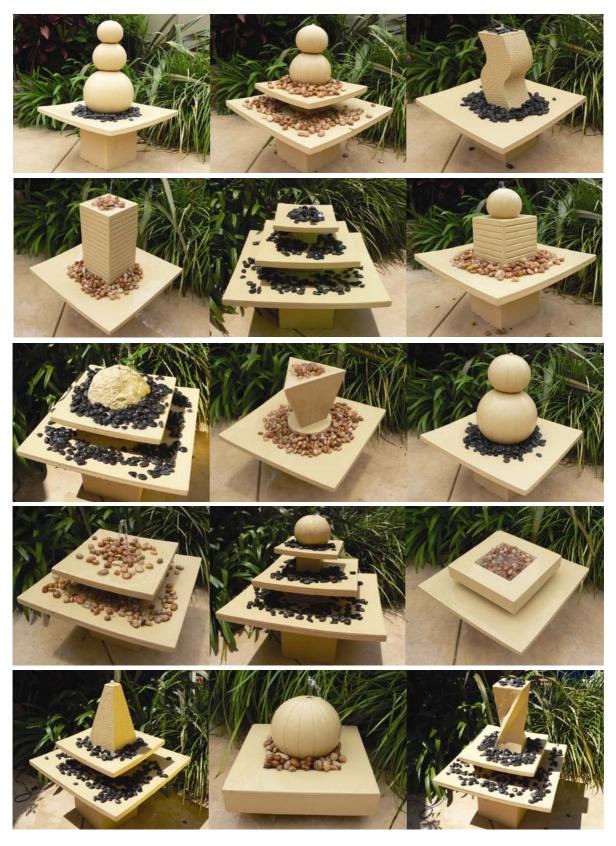

## Fountain Collection—The Zen Range

Get a head start in setting up your own ornamental concrete business with these Mix 'n Match Fibreglass Moulds.

The Zen Range. A beautiful collection of 16 fountain components to make many styles and sizes of fountains only limited by your imagination.

Square Reservoir 26 x 26 x 26 cm (10" x 10" x 10")

Small Ball 13 cm (5")

Medium Ball 16 cm (6.5")

Large Ball 28 cm (11")

Rock Small 13 x 23 x 18 cm (5" x 9" x 7")

Square Tier Small 11 x 25 x 25 cm (4" x 10" x 10")

Square Tier Medium 13 x 40 x 40 cm (5" x 16" x 16")

Square Tier Large 5 x 61 x 61 cm (2" x 24" x 24")

Square Bowl Large 13 x 39 x 39 cm (5" x 15" x 15")

Square Bowl Small 9 x 26 x 26 cm (3.5" x 10" x 10")

Inverted Pyramid 30 x 30 cm (12" x 12")

Ribbed Cube 20 x 20 x 20 cm (8" x 8" x 8")

Ribbed Tower 40 x 20 x 20 cm (16" x 8" x 8")

Wave 35 x 15 x 15 cm (14" x 6" x 6")

Pyramid 30 x 18 x 18 cm (12" x 7" x 7")

Twist 35 x 15 x 15 cm (14" x 6" x 6")

## CREATE MANY STYLES OF MODERN WATER FEATURES

Take a look at a few of the many designs you can produce!

A COMPLETE SET OF <u>HEAVY DUTY</u> FIBREGLASS MOULDS WITH GALVANISED NUTS, BOLTS AND WASHERS 16 FOUNTAIN COMPONENT MOULDS (sorry, moulds not available separately)