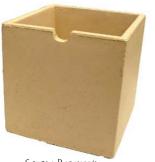

Square Reservoir 26 x 26 x 26 cm (10" x 10" x 10")

Small Ball 13 cm (5")

Medium Ball 16 cm (6.5")

Large Ball 28 cm (11")

Rock Small 13 x 23 x 18 cm (5" x 9" x 7")

Square Tier Small 11 x 25 x 25 cm (4" x 10" x 10")