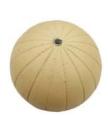

Square Reservoir 26 x 26 x 26 cm (10" x 10" x 10")

Small Ball 13 cm (5")

Medium Ball 16 cm (6.5")

Large Ball 28 cm (11")

Rock Small 13 x 23 x 18 cm (5" x 9" x 7")

Square Tier Small 11 x 25 x 25 cm (4" x 10" x 10")