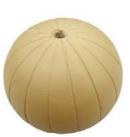

Square Reservoir 26 x 26 x 26 cm (10" x 10" x 10")

Small Ball 13 cm (5")

Medium Ball 16 cm (6.5")

Large Ball 28 cm (11")

Rock Small 13 x 23 x 18 cm (5" x 9" x 7")

Square Tier Small 11 x 25 x 25 cm (4" x 10" x 10")