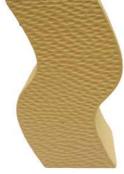

Inverted Pyramid 30 x 30 cm (12" x 12")

Ribbed Cube 20 x 20 x 20 cm (8" x 8" x 8")

Ribbed Tower 40 x 20 x 20 cm (16" x 8" x 8")

Wave 35 x 15 x 15 cm (14" x 6" x 6")

Pyramid 30 x 18 x 18 cm (12" x 7" x 7")