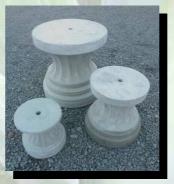

## Fountain components consist of:

- Pond ring 120 cmdiameter
- Fibreglass pond 110 cm diameter
- 3 fluted pedestals
- 4 fluted bowls Largest 90cm diam.
- 3 fountain heads

Pond Ring and Pond

**Bowl Stands** 