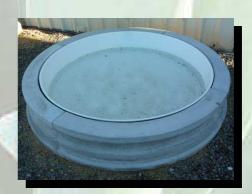

## Fountain components consist of:

- Pond ring 120 cmdiameter
- Fibreglass pond 110 cm diameter
- 3 fluted pedestals
- 4 fluted bowls Largest 90cm diam.
- 3 fountain heads

Pond Ring and Pond

**Bowl Stands** 