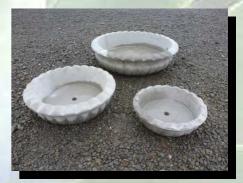

3 Smaller Bowls

Fountain Heads

Victorian 38cm High

Tulip 38cm High

Tulip Small 18cm High