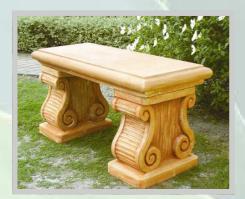

#### FOUR CLASSIC BENCH LEGS

Fern H37 x W22 x D34 cm

Granite H37 x W22 x D34 cm

Scroll H37 x W22 x D34 cm

Grape H37 x W22 x D34 cm

### SIX CLASSIC BENCH SEATS

Classic Curved L122 x W40 x D7.5 cm

Classic Large L122 x W40 x D7.5 cm

Classic Small L91 x W40 x D7.5 cm

Scallop Curved L122 x W40 x D7.5 cm

Scallop Large L122 x W40 x D7.5 cm

Scallop Small L91 x W40 x D7.5 cm

## MAKE A COMBINATION OF 24 STUNNING CLASSIC BENCHES!

Take a look at some of the many designs you can create!

CHOOSE A SET OF LEGS AND MATCH WITH A SHORT OR LONG STRAIGHT BENCH TOP EITHER BULL NOSE OR SCALLOPED. OR MAYBER CHOOSE A CURVED BENCH TOP AGAIN IN BULL NOSE OR SCALLOPED EDGE.