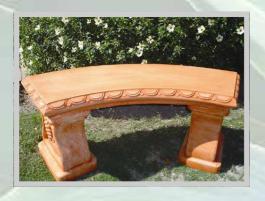

#### FOUR CLASSIC BENCH LEGS

Fern H37 x W22 x D34 cm

Granite H37 x W22 x D34 cm

Scroll H37 x W22 x D34 cm

Grape H37 x W22 x D34 cm

### SIX CLASSIC BENCH SEATS

Classic Curved L122 x W40 x D7.5 cm

Classic Large L122 x W40 x D7.5 cm

Classic Small L91 x W40 x D7.5 cm

Scallop Curved L122 x W40 x D7.5 cm

Scallop Large L122 x W40 x D7.5 cm

Scallop Small L91 x W40 x D7.5 cm

## MAKE A COMBINATION OF 24 STUNNING CLASSIC BENCHES!

Take a look at some of the many designs you can create!

CHOOSE A SET OF LEGS AND MATCH WITH A SHORT OR LONG STRAIGHT BENCH TOP EITHER BULL NOSE OR SCALLOPED. OR MAYBER CHOOSE A CURVED BENCH TOP AGAIN IN BULL NOSE OR SCALLOPED EDGE.