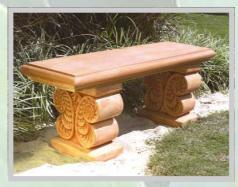

# Classic Benches

Mix 'n Match these 10 components to produce 24 stunning classic style bench seats.

#### FOUR CLASSIC BENCH LEGS

Fern H37 x W22 x D34 cm

Granite H37 x W22 x D34 cm

Scroll H37 x W22 x D34 cm

Grape H37 x W22 x D34 cm

### SIX CLASSIC BENCH SEATS

Classic Curved L122 x W40 x D7.5 cm

Classic Large L122 x W40 x D7.5 cm

Classic Small L91 x W40 x D7.5 cm

Scallop Curved L122 x W40 x D7.5 cm

Scallop Large L122 x W40 x D7.5 cm

Scallop Small L91 x W40 x D7.5 cm

## MAKE A COMBINATION OF 24 STUNNING CLASSIC BENCHES!

Take a look at some of the many designs you can create!

CHOOSE A SET OF LEGS AND MATCH WITH A SHORT OR LONG STRAIGHT BENCH TOP EITHER BULL NOSE OR SCALLOPED. OR MAYBER CHOOSE A CURVED BENCH TOP AGAIN IN BULL NOSE OR SCALLOPED EDGE.