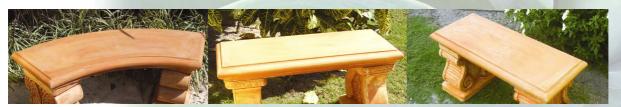

### SIX CLASSIC BENCH SEATS

Classic Curved L122 x W40 x D7.5 cm

Classic Large L122 x W40 x D7.5 cm

Classic Small L91 x W40 x D7.5 cm

Scallop Curved L122 x W40 x D7.5 cm

Scallop Large L122 x W40 x D7.5 cm

Scallop Small L91 x W40 x D7.5 cm

## MAKE A COMBINATION OF 24 STUNNING CLASSIC BENCHES!

Take a look at some of the many designs you can create!

CHOOSE A SET OF LEGS AND MATCH WITH A SHORT OR LONG STRAIGHT BENCH TOP EITHER BULL NOSE OR SCALLOPED. OR MAYBER CHOOSE A CURVED BENCH TOP AGAIN IN BULL NOSE OR SCALLOPED EDGE.