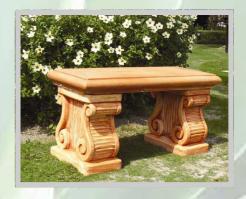

#### FOUR CLASSIC BENCH LEGS

Fern H37 x W22 x D34 cm

Granite H37 x W22 x D34 cm

Scroll H37 x W22 x D34 cm

Grape H37 x W22 x D34 cm

### SIX CLASSIC BENCH SEATS

Classic Curved L122 x W40 x D7.5 cm

Classic Large L122 x W40 x D7.5 cm

Classic Small L91 x W40 x D7.5 cm

Scallop Curved L122 x W40 x D7.5 cm

Scallop Large L122 x W40 x D7.5 cm

Scallop Small L91 x W40 x D7.5 cm

## MAKE A COMBINATION OF 24 STUNNING CLASSIC BENCHES!

Take a look at some of the many designs you can create!

CHOOSE A SET OF LEGS AND MATCH WITH A SHORT OR LONG STRAIGHT BENCH TOP EITHER BULL NOSE OR SCALLOPED. OR MAYBER CHOOSE A CURVED BENCH TOP AGAIN IN BULL NOSE OR SCALLOPED EDGE.