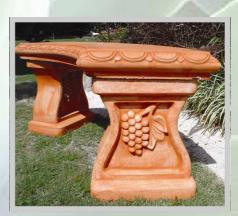

#### FOUR CLASSIC BENCH LEGS

Fern H37 x W22 x D34 cm

Granite H37 x W22 x D34 cm

Scroll H37 x W22 x D34 cm

Grape H37 x W22 x D34 cm

### SIX CLASSIC BENCH SEATS

Classic Curved L122 x W40 x D7.5 cm

Classic Large L122 x W40 x D7.5 cm

Classic Small L91 x W40 x D7.5 cm

Scallop Curved L122 x W40 x D7.5 cm

Scallop Large L122 x W40 x D7.5 cm

Scallop Small L91 x W40 x D7.5 cm

## MAKE A COMBINATION OF 24 STUNNING CLASSIC BENCHES!

Take a look at some of the many designs you can create!

CHOOSE A SET OF LEGS AND MATCH WITH A SHORT OR LONG STRAIGHT BENCH TOP EITHER BULL NOSE OR SCALLOPED. OR MAYBER CHOOSE A CURVED BENCH TOP AGAIN IN BULL NOSE OR SCALLOPED EDGE.