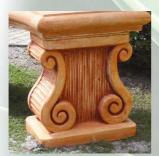

#### FOUR CLASSIC BENCH LEGS

Fern H37 x W22 x D34 cm

Granite H37 x W22 x D34 cm

Scroll H37 x W22 x D34 cm

Grape H37 x W22 x D34 cm

## MAKE A COMBINATION OF 24 STUNNING CLASSIC BENCHES!

Take a look at some of the many designs you can create!

CHOOSE A SET OF LEGS AND MATCH WITH A SHORT OR LONG STRAIGHT BENCH TOP EITHER BULL NOSE OR SCALLOPED. OR MAYBER CHOOSE A CURVED BENCH TOP AGAIN IN BULL NOSE OR SCALLOPED EDGE.