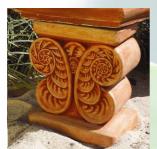

#### FOUR CLASSIC BENCH LEGS

Fern H37 x W22 x D34 cm

Granite H37 x W22 x D34 cm

Scroll H37 x W22 x D34 cm

Grape H37 x W22 x D34 cm

## MAKE A COMBINATION OF 24 STUNNING CLASSIC BENCHES!

Take a look at some of the many designs you can create!

CHOOSE A SET OF LEGS AND MATCH WITH A SHORT OR LONG STRAIGHT BENCH TOP EITHER BULL NOSE OR SCALLOPED. OR MAYBER CHOOSE A CURVED BENCH TOP AGAIN IN BULL NOSE OR SCALLOPED EDGE.