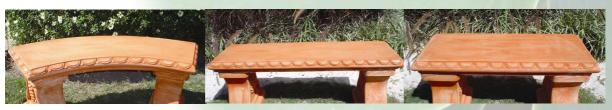

### SIX CLASSIC BENCH SEATS

Classic Curved L122 x W40 x D7.5 cm

Classic Large L122 x W40 x D7.5 cm

Classic Small L91 x W40 x D7.5 cm

Scallop Curved L122 x W40 x D7.5 cm

Scallop Large L122 x W40 x D7.5 cm

Scallop Small L91 x W40 x D7.5 cm

## MAKE A COMBINATION OF 24 STUNNING CLASSIC BENCHES!

Take a look at some of the many designs you can create!

CHOOSE A SET OF LEGS AND MATCH WITH A SHORT OR LONG STRAIGHT BENCH TOP EITHER BULL NOSE OR SCALLOPED. OR MAYBER CHOOSE A CURVED BENCH TOP AGAIN IN BULL NOSE OR SCALLOPED EDGE.