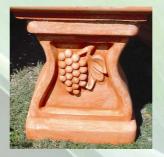

#### FOUR CLASSIC BENCH LEGS

Fern H37 x W22 x D34 cm

Granite H37 x W22 x D34 cm

Scroll H37 x W22 x D34 cm

Grape H37 x W22 x D34 cm