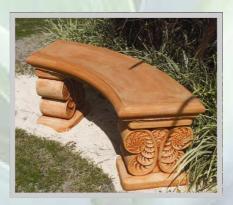

#### FOUR CLASSIC BENCH LEGS

Fern H37 x W22 x D34 cm

Granite H37 x W22 x D34 cm

Scroll H37 x W22 x D34 cm

Grape H37 x W22 x D34 cm

### SIX CLASSIC BENCH SEATS

Classic Curved L122 x W40 x D7.5 cm

Classic Large L122 x W40 x D7.5 cm

Classic Small L91 x W40 x D7.5 cm

Scallop Curved L122 x W40 x D7.5 cm

Scallop Large L122 x W40 x D7.5 cm

Scallop Small L91 x W40 x D7.5 cm

## MAKE A COMBINATION OF 24 STUNNING CLASSIC BENCHES!

Take a look at some of the many designs you can create!

CHOOSE A SET OF LEGS AND MATCH WITH A SHORT OR LONG STRAIGHT BENCH TOP EITHER BULL NOSE OR SCALLOPED. OR MAYBER CHOOSE A CURVED BENCH TOP AGAIN IN BULL NOSE OR SCALLOPED EDGE.