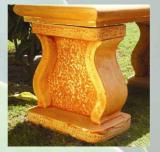

#### FOUR CLASSIC BENCH LEGS

Fern H37 x W22 x D34 cm

Granite H37 x W22 x D34 cm

Scroll H37 x W22 x D34 cm

Grape H37 x W22 x D34 cm

## MAKE A COMBINATION OF 24 STUNNING CLASSIC BENCHES!

Take a look at some of the many designs you can create!

CHOOSE A SET OF LEGS AND MATCH WITH A SHORT OR LONG STRAIGHT BENCH TOP EITHER BULL NOSE OR SCALLOPED. OR MAYBER CHOOSE A CURVED BENCH TOP AGAIN IN BULL NOSE OR SCALLOPED EDGE.