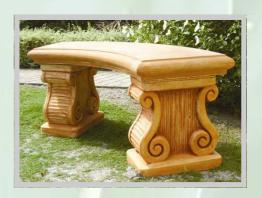

# Classic Benches

Mix 'n Match these 10 components to produce 24 stunning classic style bench seats.

#### FOUR CLASSIC BENCH LEGS

Fern H37 x W22 x D34 cm

Granite H37 x W22 x D34 cm

Scroll H37 x W22 x D34 cm

Grape H37 x W22 x D34 cm

### SIX CLASSIC BENCH SEATS

Classic Curved L122 x W40 x D7.5 cm

Classic Large L122 x W40 x D7.5 cm

Classic Small L91 x W40 x D7.5 cm

Scallop Curved L122 x W40 x D7.5 cm

Scallop Large L122 x W40 x D7.5 cm

Scallop Small L91 x W40 x D7.5 cm

## MAKE A COMBINATION OF 24 STUNNING CLASSIC BENCHES!

Take a look at some of the many designs you can create!

CHOOSE A SET OF LEGS AND MATCH WITH A SHORT OR LONG STRAIGHT BENCH TOP EITHER BULL NOSE OR SCALLOPED. OR MAYBER CHOOSE A CURVED BENCH TOP AGAIN IN BULL NOSE OR SCALLOPED EDGE.