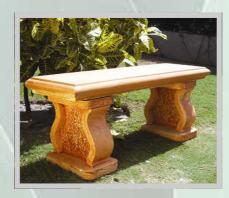

# Classic Benches

Mix 'n Match these 10 components to produce 24 stunning classic style bench seats.

#### FOUR CLASSIC BENCH LEGS

Fern H37 x W22 x D34 cm

Granite H37 x W22 x D34 cm

Scroll H37 x W22 x D34 cm

Grape H37 x W22 x D34 cm

### SIX CLASSIC BENCH SEATS

Classic Curved L122 x W40 x D7.5 cm

Classic Large L122 x W40 x D7.5 cm

Classic Small L91 x W40 x D7.5 cm

Scallop Curved L122 x W40 x D7.5 cm

Scallop Large L122 x W40 x D7.5 cm

Scallop Small L91 x W40 x D7.5 cm

## MAKE A COMBINATION OF 24 STUNNING CLASSIC BENCHES!

Take a look at some of the many designs you can create!

CHOOSE A SET OF LEGS AND MATCH WITH A SHORT OR LONG STRAIGHT BENCH TOP EITHER BULL NOSE OR SCALLOPED. OR MAYBER CHOOSE A CURVED BENCH TOP AGAIN IN BULL NOSE OR SCALLOPED EDGE.