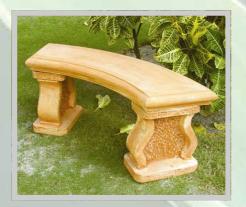

# Classic Benches

Mix 'n Match these 10 components to produce 24 stunning classic style bench seats.

#### FOUR CLASSIC BENCH LEGS

Fern H37 x W22 x D34 cm

Granite H37 x W22 x D34 cm

Scroll H37 x W22 x D34 cm

Grape H37 x W22 x D34 cm

### SIX CLASSIC BENCH SEATS

Classic Curved L122 x W40 x D7.5 cm

Classic Large L122 x W40 x D7.5 cm

Classic Small L91 x W40 x D7.5 cm

Scallop Curved L122 x W40 x D7.5 cm

Scallop Large L122 x W40 x D7.5 cm

Scallop Small L91 x W40 x D7.5 cm

## MAKE A COMBINATION OF 24 STUNNING CLASSIC BENCHES!

Take a look at some of the many designs you can create!

CHOOSE A SET OF LEGS AND MATCH WITH A SHORT OR LONG STRAIGHT BENCH TOP EITHER BULL NOSE OR SCALLOPED. OR MAYBER CHOOSE A CURVED BENCH TOP AGAIN IN BULL NOSE OR SCALLOPED EDGE.