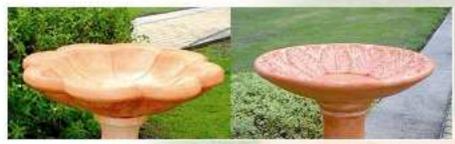

# Classic Birdbaths

Mix and match these 10 componets to make 24 different bird baths. Choose your base and choose your top.

### SIX CLASSIC TOPS

Fluted

Fern

Art Deco

Nouveau

Shell

Classic

## SIX CLASSIC BASES

Roman Column

Classic

Nouveau

Art Deco

**ALL MOULDS INTERMATCH** 

SIZE—All bowls are 46 cm (18") diameter. Total height of all birdbaths 76 cm (30")

# MAKE A COMBINATION OF 24 STUNNING CLASSIC BIRDBATHS! Take a look at some of the many designs you can create! Yard Art Lower North Island

Manufacturers and suppliers of Concrete Garden Ornaments

158 The Avenue, S. H. 1 Levin • Email: info@gardenornaments.co.nz • www.gardenornaments.co.nz