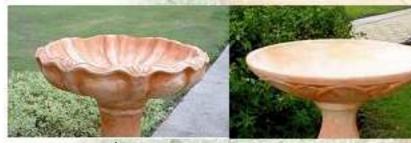

# Classic Birdbaths

Mix and match these 10 componets to make 24 different bird baths. Choose your base and choose your top.

### SIX CLASSIC TOPS

Fluted

Fern

Art Deco

Nouveau

Shell

Classic

## SIX CLASSIC BASES

Roman Column

Classic

Nouveau

Art Deco

**ALL MOULDS INTERMATCH** 

SIZE—All bowls are 46 cm (18") diameter. Total height of all birdbaths 76 cm (30")

# MAKE A COMBINATION OF 24 STUNNING CLASSIC BIRDBATHS! Take a look at some of the many designs you can create! Yard Art Lower North Island

Manufacturers and suppliers of Concrete Garden Ornaments

158 The Avenue, S. H. 1 Levin • Email: info@gardenornaments.co.nz • www.gardenornaments.co.nz