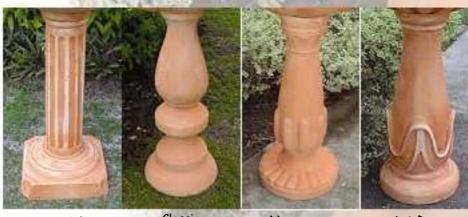

## SIX CLASSIC BASES

Roman Column

Classic

Nouveau

Art Deco

**ALL MOULDS INTERMATCH** 

SIZE—All bowls are 46 cm (18") diameter. Total height of all birdbaths 76 cm (30")