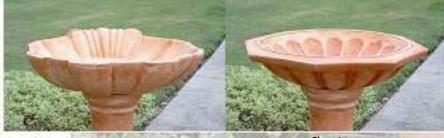

# Classic Birdbaths

Mix and match these 10 componets to make 24 different bird baths. Choose your base and choose your top.

### SIX CLASSIC TOPS

Fluted

Fern

Art Deco

Nouveau

Shell

Classic

## SIX CLASSIC BASES

Roman Column

Classic

Nouveau

Art Deco

**ALL MOULDS INTERMATCH** 

SIZE—All bowls are 46 cm (18") diameter. Total height of all birdbaths 76 cm (30")

# MAKE A COMBINATION OF 24 STUNNING CLASSIC BIRDBATHS! Take a look at some of the many designs you can create! Yard Art Lower North Island

Manufacturers and suppliers of Concrete Garden Ornaments

158 The Avenue, S. H. 1 Levin • Email: info@gardenornaments.co.nz • www.gardenornaments.co.nz